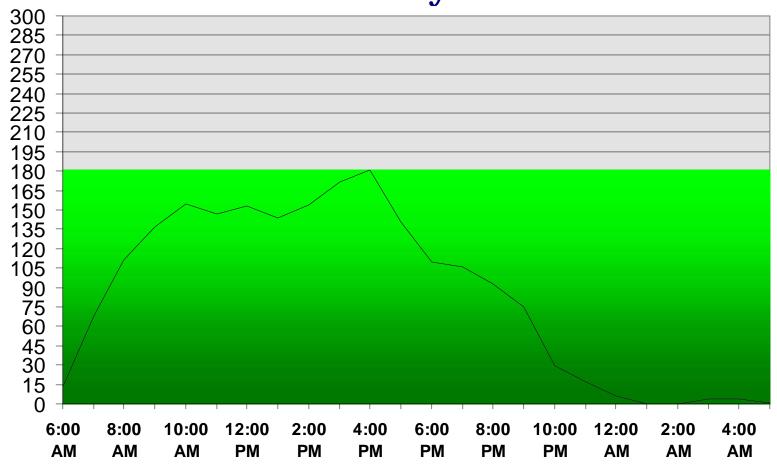

|          |        |          |              |
| Daily Totals               | 1569   | 2021   | 1953    | 1642      | 1621     | 1899   | 1688     | 12393        |
|                            |        |        |         |           |          |        |          |              |
| Daily Totals RESIDENTS     | 769    | 862    | 819     | 718       | 715      | 825    | 755      | 5463         |
| Daily Totals VISITORS      | 756    | 696    | 643     | 540       | 546      | 717    | 779      | 4677         |
| Daily Totals SERVICES      | 44     | 463    | 491     | 384       | 360      | 357    | 154      | 2253         |



CAPISTRANO BAY DISTRICT (MAY-2011) Main Gate Daily Totals ResidentsVisitorsServices



#### CAPISTRANO BAY DISTRICT (MAY-2011) Main Gate Hourly Traffic Flow



# INCIDENT SUMMARY REPORT



#### Securitas Security Services USA, Inc.

#### **CAPISTRANO BAY DISTRICT**

#### Incident Summary Report (MAY-2011)

| REPORT DATE | TIME | CLASSIFICATION                  | INCIDENT LOCATION | PERSON(S) NOTIFIED | POLICE | COMMENTS               |
|-------------|------|---------------------------------|-------------------|--------------------|--------|------------------------|
| 5/01/11     | 0750 | VEHICLE OUTSIDE OF FIRE LANE    | 3500 BEACH RD.    | N/A                | NO     | PERSON WAS ANGRY       |
| 5/18/11     | N/A  | STOLEN SURF BOARD               | 3500 BEACH RD.    | N/A                | NO     | STOLEN ITEMS           |
| 5/20/11     | N/A  | MISSING PADDLE BOARD            | 3500 BEACH RD.    | DON RUSSELL        | NO     | BOARD VALUE \$1