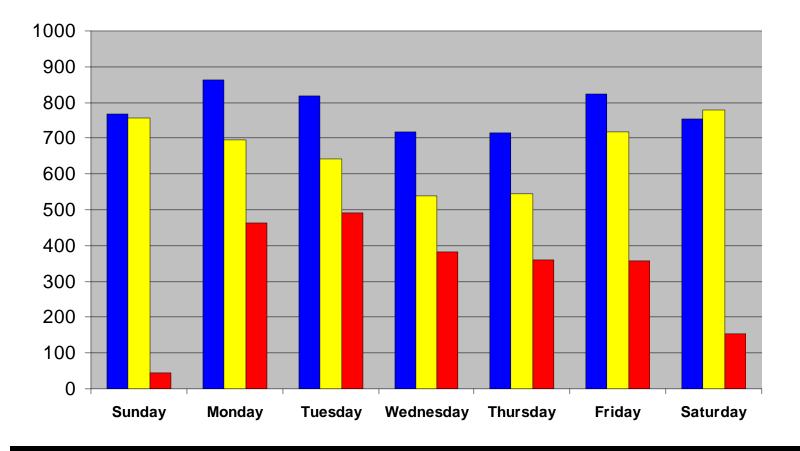

CAPISTRANO BAY DISTRICT (MAY-2011) Main Gate Daily Totals ResidentsVisitorsServices