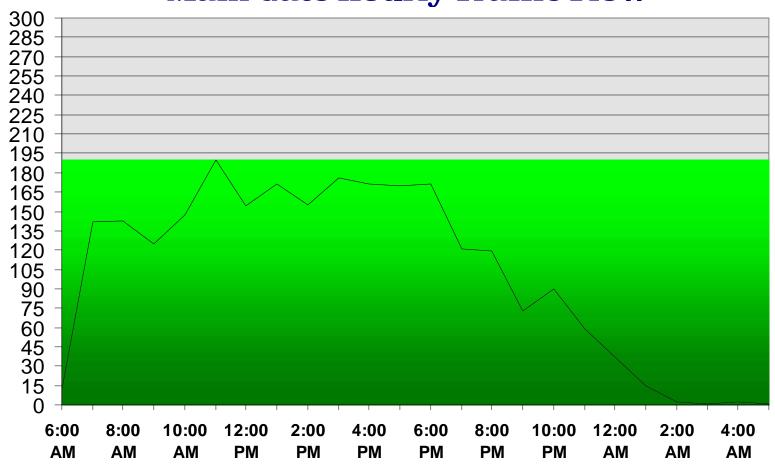

|          |        |          |              |
| Daily Totals               | 1358   | 1597   | 1727     | 1650      | 1863     | 2440   | 1755     | 12390        |
| -                          |        |        |          |           |          |        |          |              |
| Daily Totals RESIDENTS     | 747    | 753    | 862      | 815       | 971      | 1080   | 807      | 6035         |
| Daily Totals VISITORS      | 577    | 809    | 830      | 782       | 829      | 1156   | 811      | 5794         |
| Daily Totals SERVICES      | 34     | 35     | 35       | 53        | 63       | 204    | 137      | 561          |



#### CAPISTRANO BAY DISTRICT (September-2011) Main Gate Daily Totals



#### CAPISTRANO BAY DISTRICT (SEPTEMBER-2011) Main Gate Hourly Traffic Flow



# INCIDENT SUMMARY REPORT



## Incident Summary Report (SEPTEMBER-2011)

| REPORT DATE | TIME | CLASSIFICATION                 | INCIDENT<br>LOCATION | PERSON(S)<br>NOTIFIED | POLICE | COMMENTS                          |
|-------------|------|--------------------------------|----------------------|-----------------------|--------|-----------------------------------|
| 9/8-9/9/11  | 0400 | UNLOCKED VEHICLE THEFT         | 35527 BEACH RD       | CLIENT                | NO     | CUP WITH CHANGE REPORTED MISSING. |
| 9/21/11     | 2335 | HAMMOCK ON PORCH - SET ON FIRE | 2557 BEACH RD        | POLICE/FIRE DEP.      | YES    |                                   |
|             |      |                                |                      |                       |        |