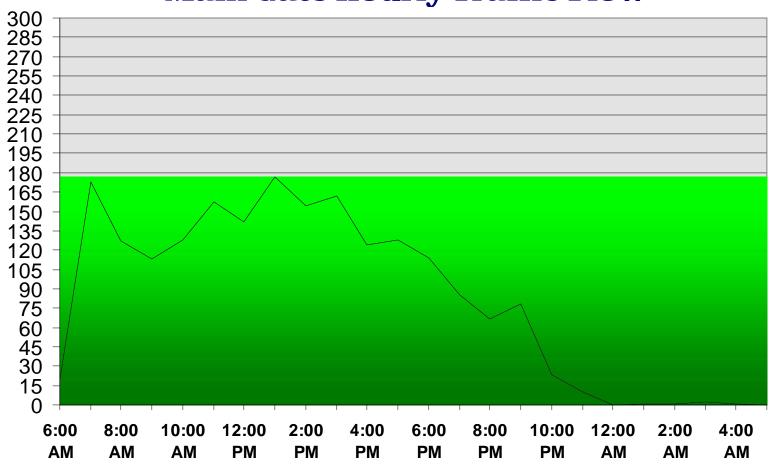

|
| Daily Totals                            | 1182   | 1511   | 1628    | 1987      | 1465     | 1649   | 1704     | 11126        |
| , , , , , , , , , , , , , , , , , , , , | ,      |        | ,       | ,         |          |        | ,        | *            |
| Daily Totals RESIDENTS                  | 630    | 574    | 774     | 779       | 565      | 706    | 780      | 4808         |
| Daily Totals VISITORS                   | 548    | 434    | 216     | 533       | 532      | 630    | 755      | 3648         |
| Daily Totals SERVICES                   | 28     | 503    | 638     | 675       | 368      | 313    | 169      | 2694         |



### CAPISTRANO BAY DISTRICT (Nov-2011) Main Gate Daily Totals



# CAPISTRANO BAY DISTRICT (Nov-2011)

**Main Gate Hourly Traffic Flow** 



# INCIDENT SUMMARY REPORT



# Incident Summary Report (NOVEMBER-2011)

| TIME       | CLASSIFICATION               | INCIDENT<br>LOCATION                                                                         | PERSON(S)<br>NOTIFIED                                                                                                                                                                                               | POLICE                                                                                                                                                                                                                                                      | COMMENTS