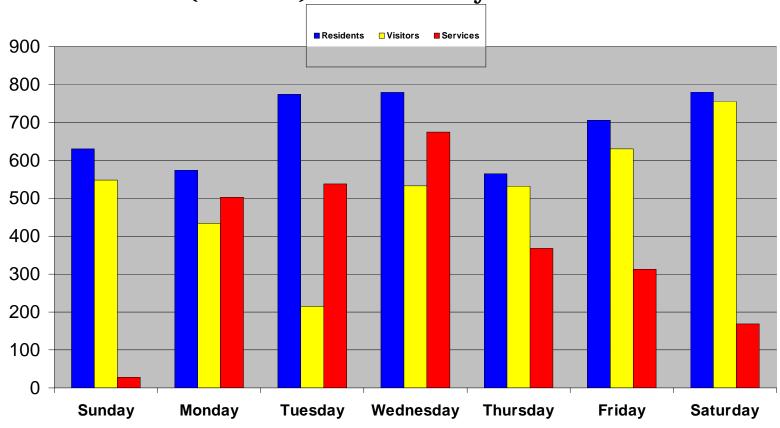

#### Gate Activity Report (NOVEMBER-2011)

|                                         | SUNDAY | MONDAY | TUESDAY | WEDNESDAY | THURSDAY | FRIDAY | SATURDAY | Grand Totals |
|-----------------------------------------|--------|--------|---------|-----------|----------|--------|----------|--------------|
|                                         |        |        |         |           |          |        |          |              |
| Day Shift - 0600 to 1400                |        |        |         |           |          |        |          |              |
| Residents                               | 327    | 234    | 318     | 303       | 246      | 264    | 370      |              |
| Visitors                                | 250    | 135    | 159     | 146       | 211      | 193    | 283      |              |
| Services                                | 12     | 434    | 544     | 587       | 319      | 272    | 146      |              |
| Day Shift - Totals                      | 589    | 803    | 1021    | 1036      | 776      | 729    | 799      | 5753         |
|                                         |        |        |         |           |          |        |          |              |
| Swing Shift - 1400 to 2200              | 1      |        |         |           |          |        |          |              |
| Residents                               | 289    | 334    | 440     | 463       | 303      | 397    | 354      |              |
| Visitors                                | 281    | 283    | 31      | 366       | 293      | 380    | 394      |              |
| Services                                | 11     | 64     | 87      | 83        | 44       | 37     | 19       |              |
| Swing Shift - Totals                    | 581    | 681    | 558     | 912       | 640      | 814    | 767      | 4953         |
|                                         |        |        |         |           |          |        |          |              |
| Grave Shift - 2200 to 0600              |        |        |         |           |          |        |          |              |
| Residents                               | 14     | 6      | 16      | 13        | 16       | 45     | 56       |              |
| Visitors                                | 17     | 16     | 26      | 21        | 28       | 57     | 78       |              |
| Services                                | 5      | 5      | 7       | 5         | 5        | 4      | 4        |              |
| Grave Shift - Totals                    | 12     | 27     | 49      | 39        | 49       | 106    | 138      | 420          |
|                                         |        |        |         |           |          |        |          |              |
|                                         |        |        |         |           |          |        |          |              |
| Daily Totals                            | 1182   | 1511   | 1628    | 1987      | 1465     | 1649   | 1704     | 11126        |
| , , , , , , , , , , , , , , , , , , , , | ,      |        | ,       | ,         |          |        | ,        | *            |
| Daily Totals RESIDENTS                  | 630    | 574    | 774     | 779       | 565      | 706    | 780      | 4808         |
| Daily Totals VISITORS                   | 548    | 434    | 216     | 533       | 532      | 630    | 755      | 3648         |
| Daily Totals SERVICES                   | 28     | 503    | 638     | 675       | 368      | 313    | 169      | 2694         |

### CAPISTRANO BAY DISTRICT (Nov-2011) Main Gate Daily Totals