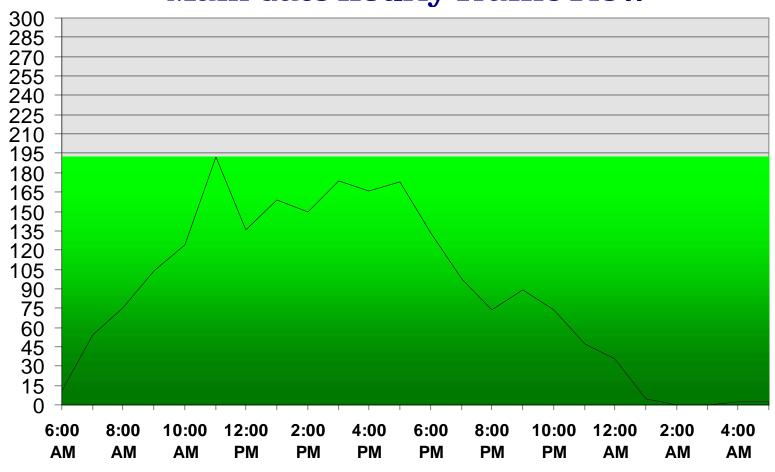

|           |          |        |          |              |
| Daily Totals               | 1401   | 1785   | 1506    | 1546      | 1531     | 1832   | 2131     | 11732        |
| 2 a, 10 ta                 |        |        | . 3 6 6 |           |          | . 302  |          |              |
| Daily Totals RESIDENTS     | 647    | 701    | 586     | 636       | 559      | 699    | 874      | 4702         |
| Daily Totals VISITORS      | 687    | 478    | 415     | 437       | 483      | 640    | 1018     | 4158         |
| Daily Totals SERVICES      | 67     | 606    | 505     | 473       | 489      | 493    | 239      | 2872         |



#### CAPISTRANO BAY DISTRICT (October-2011) Main Gate Daily Totals



#### CAPISTRANO BAY DISTRICT (October-2011) Main Gate Hourly Traffic Flow



# INCIDENT SUMMARY REPORT



## Incident Summary Report (OCTOBER-2011)

| REPORT<br>DATE | TIME | CLASSIFICATION                                                   | INCIDENT<br>LOCATION | PERSON(S)<br>NOTIFIED | POLICE | COMMENTS                                                                  |
|----------------|------|------------------------------------------------------------------|----------------------|-----------------------|--------|---------------------------------------------------------------------------|
| 10/4/2011      | 1055 | GRAY HUMMER HIT RIGHT SIDE OF GATE AND COUNTY FENCE              | 35119 BEACH RD       | CLIENT, POLICE        | YES    | TWO WOMAN WERE SUSPECTS                                                   |
| 10/4/11        | 1740 | INTOXICATED MALE CAUSING