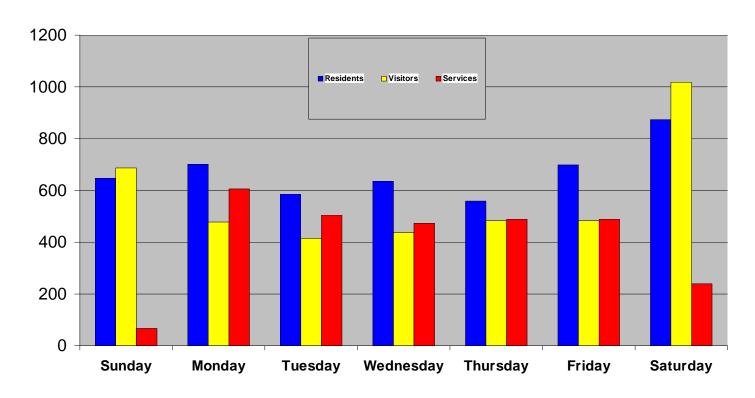

#### **Gate Activity Report**

(October-2011)

|                            | SUNDAY | MONDAY | TUESDAY | WEDNESDAY | THURSDAY | FRIDAY | SATURDAY | Grand Totals |
|----------------------------|--------|--------|---------|-----------|----------|--------|----------|--------------|
|                            |        |        |         |           |          |        |          |              |
| Day Shift - 0600 to 1400   | ]      |        |         |           |          |        |          |              |
| Residents                  | 309    | 264    | 240     | 249       | 245      | 285    | 339      |              |
| Visitors                   | 256    | 136    | 121     | 150       | 147      | 191    | 331      |              |
| Services                   | 49     | 487    | 432     | 398       | 432      | 462    | 201      |              |
| Day Shift - Totals         | 614    | 887    | 793     | 797       | 824      | 938    | 871      | 5724         |
|                            |        |        |         |           |          |        |          |              |
| Swing Shift - 1400 to 2200 |        |        |         |           |          |        |          |              |
| Residents                  | 332    | 425    | 340     | 380       | 303      | 361    | 467      |              |
| Visitors                   | 412    | 318    | 276     | 261       | 314      | 384    | 587      |              |
| Services                   | 13     | 113    | 69      | 71        | 53       | 26     | 26       |              |
| Swing Shift - Totals       | 757    | 856    | 685     | 712       | 670      | 771    | 1080     | 5531         |
|                            |        |        |         |           |          |        |          |              |
| Grave Shift - 2200 to 0600 |        |        |         |           |          |        |          |              |
| Residents                  | 6      | 12     | 6       | 7         | 11       | 53     | 68       |              |
| Visitors                   | 19     | 24     | 18      | 26        | 22       | 65     | 100      |              |
| Services                   | 5      | 6      | 4       | 4         | 4        | 5      | 12       |              |
| Grave Shift - Totals       | 30     | 42     | 28      | 37        | 37       | 123    | 180      | 477          |
|                            |        |        |         |           |          |        |          |              |
|                            |        |        |         |           |          |        |          |              |
| Daily Totals               | 1401   | 1785   | 1506    | 1546      | 1531     | 1832   | 2131     | 11732        |
| 2 a, 10 ta                 |        |        | . 3 6 6 |           |          | . 302  |          |              |
| Daily Totals RESIDENTS     | 647    | 701    | 586     | 636       | 559      | 699    | 874      | 4702         |
| Daily Totals VISITORS      | 687    | 478    | 415     | 437       | 483      | 640    | 1018     | 4158         |
| Daily Totals SERVICES      | 67     | 606    | 505     | 473       | 489      | 493    | 239      | 2872         |

#### CAPISTRANO BAY DISTRICT (October-2011) Main Gate Daily Totals