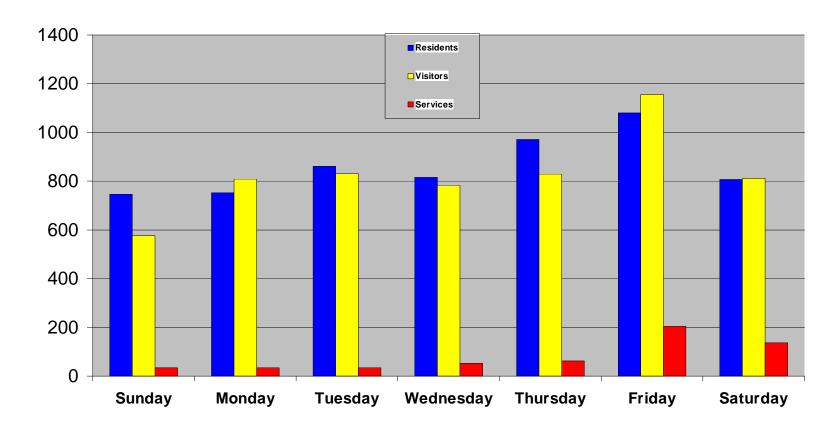

#### **Gate Activity Report**

(September-2011)

|                            | SUNDAY | MONDAY | TUESDAY  | WEDNESDAY | THURSDAY | FRIDAY | SATURDAY | Grand Totals |
|----------------------------|--------|--------|----------|-----------|----------|--------|----------|--------------|
|                            | •      |        | <u> </u> |           |          |        |          |              |
| Day Shift - 0600 to 1400   |        |        |          |           |          |        |          |              |
| Residents                  | 311    | 203    | 232      | 248       | 311      | 305    | 307      |              |
| Visitors                   | 243    | 375    | 415      | 408       | 303      | 538    | 388      |              |
| Services                   | 2      | 4      | 6        | 9         | 12       | 94     | 52       |              |
| Day Shift - Totals         | 556    | 582    | 653      | 665       | 626      | 937    | 747      | 4766         |
|                            |        |        |          |           |          | -      |          |              |
| Swing Shift - 1400 to 2200 |        |        |          |           |          |        |          |              |
| Residents                  | 402    | 248    | 176      | 182       | 222      | 309    | 357      |              |
| Visitors                   | 331    | 361    | 330      | 317       | 442      | 551    | 400      |              |
| Services                   | 28     | 26     | 25       | 35        | 46       | 106    | 82       |              |
| Swing Shift - Totals       | 761    | 635    | 531      | 534       | 710      | 966    | 839      | 4976         |
|                            |        |        |          |           |          |        |          |              |
| Grave Shift - 2200 to 0600 |        |        |          |           |          |        |          |              |
| Residents                  | 34     | 302    | 454      | 385       | 438      | 466    | 143      |              |
| Visitors                   | 3      | 73     | 85       | 57        | 84       | 67     | 23       |              |
| Services                   | 4      | 5      | 4        | 9         | 5        | 4      | 3        |              |
| Grave Shift - Totals       | 41     | 380    | 543      | 451       | 527      | 537    | 169      | 2648         |
|                            |        |        |          |           |          |        |          |              |
|                            |        |        |          |           |          |        |          |              |
| Daily Totals               | 1358   | 1597   | 1727     | 1650      | 1863     | 2440   | 1755     | 12390        |
| -                          |        |        |          |           |          |        |          |              |
| Daily Totals RESIDENTS     | 747    | 753    | 862      | 815       | 971      | 1080   | 807      | 6035         |
| Daily Totals VISITORS      | 577    | 809    | 830      | 782       | 829      | 1156   | 811      | 5794         |
| Daily Totals SERVICES      | 34     | 35     | 35       | 53        | 63       | 204    | 137      | 561          |

#### CAPISTRANO BAY DISTRICT (September-2011) Main Gate Daily Totals