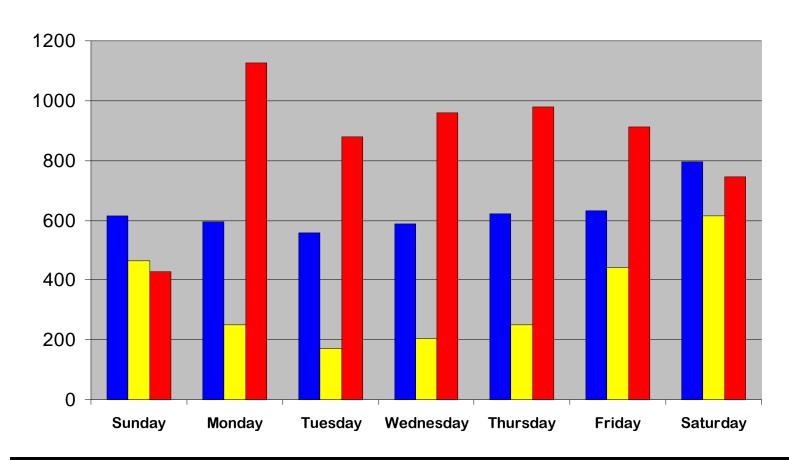

#### **Gate Activity Report**

(March-2014)

|                            | SUNDAY   | MONDAY | TUESDAY | WEDNESDAY | THURSDAY                                | FRIDAY | SATURDAY | Grand Totals |
|----------------------------|----------|--------|---------|-----------|-----------------------------------------|--------|----------|--------------|
|                            |          |        |         |           |                                         |        |          |              |
| Day Shift - 0600 to 1400   |          |        |         |           |                                         |        |          |              |
| Residents                  | 284      | 199    | 169     | 197       | 223                                     | 223    | 300      |              |
| Visitors                   | 188      | 58     | 42      | 73        | 85                                      | 119    | 188      |              |
| Services                   | 199      | 734    | 588     | 623       | 624                                     | 578    | 392      |              |
| Day Shift - Totals         | 671      | 991    | 799     | 893       | 932                                     | 920    | 880      | 6086         |
|                            |          |        |         |           |                                         |        |          |              |
| Swing Shift - 1400 to 2200 |          |        |         |           |                                         |        |          |              |
| Residents                  | 316      | 369    | 354     | 371       | 378                                     | 374    | 457      |              |
| Visitors                   | 268      | 171    | 118     | 123       | 153                                     | 283    | 406      |              |
| Services                   | 200      | 355    | 257     | 289       | 330                                     | 285    | 292      |              |
| Swing Shift - Totals       | 784      | 895    | 729     | 783       | 861                                     | 942    | 1155     | 6149         |
|                            |          |        |         |           |                                         |        |          |              |
| Grave Shift - 2200 to 0600 |          |        |         |           |                                         |        |          |              |
| Residents                  | 16       | 28     | 35      | 21        | 22                                      | 36     | 38       |              |
| Visitors                   | 9        | 21     | 10      | 8         | 14                                      | 39     | 21       |              |
| Services                   | 29       | 36     | 33      | 48        | 26                                      | 49     | 61       |              |
| Grave Shift - Totals       | 54       | 85     | 78      | 77        | 62                                      | 124    | 120      | 600          |
|                            |          |        |         |           |                                         |        |          |              |
|                            |          |        |         |           |                                         |        |          |              |
| Daily Totals               | 1509     | 1971   | 1606    | 1753      | 1855                                    | 1986   | 2155     | 12835        |
| - any rounc                | , ,,,,,, | 1 1011 |         |           | ,,,,,,,,,,,,,,,,,,,,,,,,,,,,,,,,,,,,,,, | 1000   |          | ,1200        |
| Daily Totals RESIDENTS     | 616      | 596    | 558     | 589       | 623                                     | 633    | 795      | 4410         |
| Daily Totals VISITORS      | 465      | 250    | 170     | 204       | 252                                     | 441    | 615      | 2397         |
| Daily Totals SERVICES      | 428      | 1125   | 878     | 960       | 980                                     | 912    | 745      | 6028         |

## CAPISTRANO BAY DISTRICT (March-2014) Main Gate Daily Totals