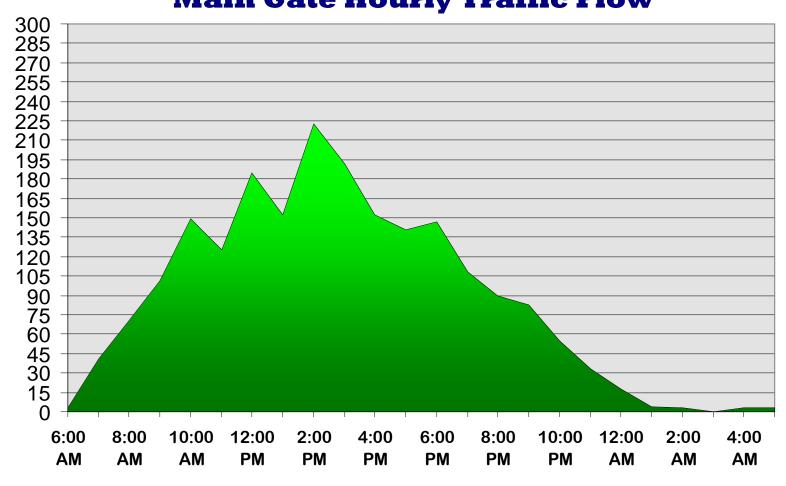

| 1986   | 2155     | 12835        |
| - any rounc                | , ,,,,,, | 1 1011 |         |           | ,,,,,,,,,,,,,,,,,,,,,,,,,,,,,,,,,,,,,,, | 1000   |          | ,1200        |
| Daily Totals RESIDENTS     | 616      | 596    | 558     | 589       | 623                                     | 633    | 795      | 4410         |
| Daily Totals VISITORS      | 465      | 250    | 170     | 204       | 252                                     | 441    | 615      | 2397         |
| Daily Totals SERVICES      | 428      | 1125   | 878     | 960       | 980                                     | 912    | 745      | 6028         |



## CAPISTRANO BAY DISTRICT (March-2014) Main Gate Daily Totals





# CAPISTRANO BAY DISTRICT (March-2014) Main Gate Hourly Traffic Flow



# PARKING PATROL VIOLATIONS

### **MARCH 2014**

Securitas Security Services USA, Inc.



#### **CAPISTRANO BAY DISTRICT**

# VIOLATION / CITATION SUMMARY REPORT March 2014

| Date:   | Time: | Location:       | Plate No: | Make / Model   | Color  | Description / Info                                           |  |
|---------|-------|-----------------|-----------|----------------|--------|--------------------------------------------------------------|--|
| 3/2/14  | 07:45 | 35185 BEACH RD. | 6XPP028   | MERCEDES/SEDAN | GREY   | PARTIALLY BLOCKING #177 DRIVEWAY X2FT (CURB NOT LONG ENOUGH) |  |
| 3/22/14 | 04:55 | 35765 BEACH RD. | 6BDA976   | VOLVO/XC90     | GRAY   | RIGHT TIRES INTO FIRE LANE 1/2 FT.                           |  |
| 3/24/14 | 07:05 | N/A             | BRX1642   | GMC/SI