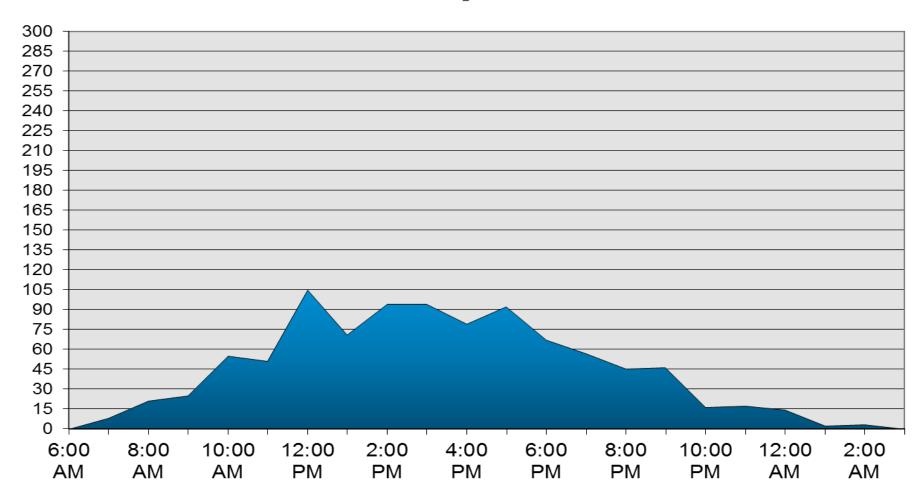

| 2194   | 1841     | 12244        |
| Daily Totals                            | 1 310  | 1000   | 1000           | 1700      | 2170     | 2107   | 1071     | 12277        |
| Daily Totals RESIDENTS                  | 453    | 520    | 545            | 589       | 793      | 776    | 668      | 4344         |
| Daily Totals VISITORS                   | 252    | 200    | 257            | 220       | 348      | 339    | 493      | 2109         |
| Daily Totals SERVICES                   | 46     | 536    | 680            | 638       | 684      | 713    | 265      | 3562         |
| Daily Totals RNT/GUEST                  | 219    | 297    | 323            | 289       | 320      | 366    | 415      | 2229         |



## CAPISTRANO BAY DISTRICT December-2016 Main Gate Hourly Traffic Flow



# CAPISTRANO BAY DISTRICT VIOLATION / CITATION SUMMARY REPORT December - 2016

| Date       | Time | Location | Plate No | Make / Model  | Color | Description / Info                                    |
|------------|------|----------|----------|---------------|-------|-------------------------------------------------------|
| 12/25/2016 | 0623 | 155      | 7MNK488  | Ford Explorer | Grey  | Vehicle extended into to the fire lane over 18 inches |
|            |      |          |          |               |       |                                                       |
|            |      |          |          |               |       |                                                       |

#### **CAPISTRANO BAY DISTRICT**



### Incident Summary Report December - 2016

| REPORT DATE | T