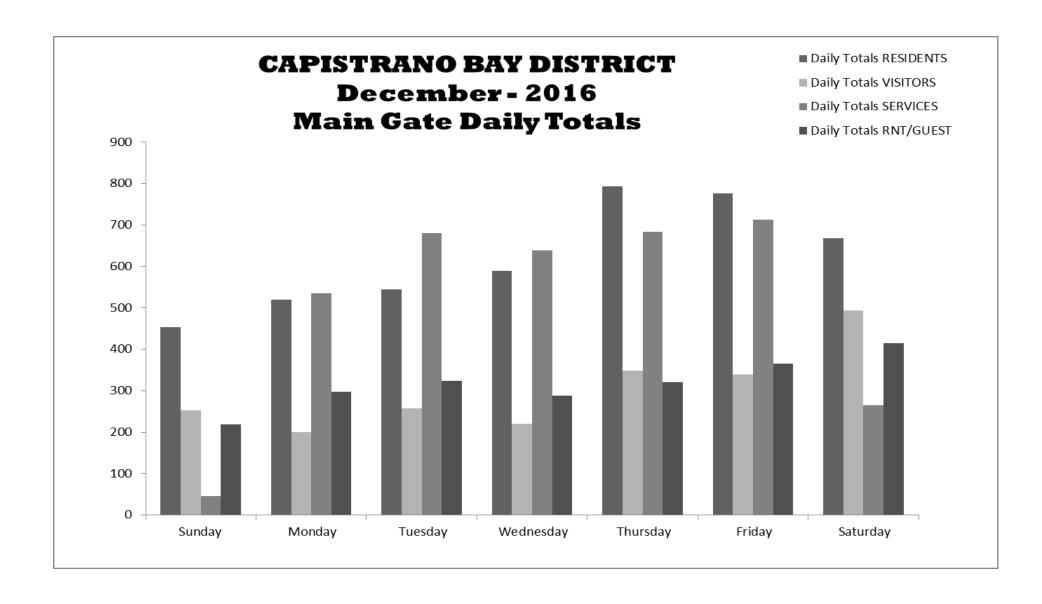

# CAPISTRANO BAY DISTRICT Gate Activity Report December - 2016

|                                         | SUNDAY | MONDAY | <b>TUESDAY</b> | WEDNESDAY | THURSDAY | FRIDAY | SATURDAY | Grand Totals |
|-----------------------------------------|--------|--------|----------------|-----------|----------|--------|----------|--------------|
|                                         | _      |        |                |           |          |        |          |              |
| Day Shift - 0600 to 1400                |        |        |                |           |          |        |          |              |
| Residents                               | 218    | 210    | 227            | 204       | 272      | 315    | 319      |              |
| Visitors                                | 100    | 68     | 83             | 71        | 72       | 101    | 178      |              |
| Services                                | 28     | 457    | 565            | 536       | 607      | 599    | 187      |              |
| Rnt/Guest                               | 84     | 103    | 113            | 113       | 114      | 129    | 153      |              |
| Day Shift - Totals                      | 430    | 838    | 988            | 924       | 1065     | 1144   | 837      | 6226         |
| C Ch.:(1 14001 - 0000                   |        |        |                |           |          |        |          |              |
| Swing Shift - 1400 to 2200<br>Residents | 224    | 290    | 302            | 362       | 487      | 402    | 294      |              |
| Visitors                                | 137    | 123    | 160            | 131       | 257      | 206    | 285      |              |
| Services                                | 13     | 69     | 107            | 95        | 71       | 104    | 69       |              |
| Rnt/Guest                               | 122    | 178    | 194            | 168       | 190      | 205    | 237      |              |
| Swing Shift - Totals                    | 496    | 660    | 763            | 756       | 1005     | 917    | 885      | 5482         |
| Swing Shirt - Totals                    | 1 490  | 000    | 700            | 750       | 1005     | 317    | 000      | 3402         |
| Grave Shift - 2200 to 0600              |        |        |                |           |          |        |          |              |
| Residents                               | 11     | 20     | 16             | 23        | 34       | 59     | 55       |              |
| Visitors                                | 15     | 9      | 14             | 18        | 19       | 32     | 30       |              |
| Services                                | 5      | 10     | 8              | 7         | 6        | 10     | 9        |              |
| Rnt/Guest                               | 13     | 16     | 16             | 8         | 16       | 32     | 25       |              |
| Grave Shift - Totals                    | 44     | 55     | 54             | 56        | 75       | 133    | 119      | 536          |
|                                         |        |        |                |           |          |        |          |              |
| Daily Totals                            | 970    | 1553   | 1805           | 1736      | 2145     | 2194   | 1841     | 12244        |
| Daily Totals                            | 1 310  | 1000   | 1000           | 1700      | 2170     | 2107   | 1071     | 12277        |
| Daily Totals RESIDENTS                  | 453    | 520    | 545            | 589       | 793      | 776    | 668      | 4344         |
| Daily Totals VISITORS                   | 252    | 200    | 257            | 220       | 348      | 339    | 493      | 2109         |
| Daily Totals SERVICES                   | 46     | 536    | 680            | 638       | 684      | 713    | 265      | 3562         |
| Daily Totals RNT/GUEST                  | 219    | 297    | 323            | 289       | 320      | 366    | 415      | 2229         |