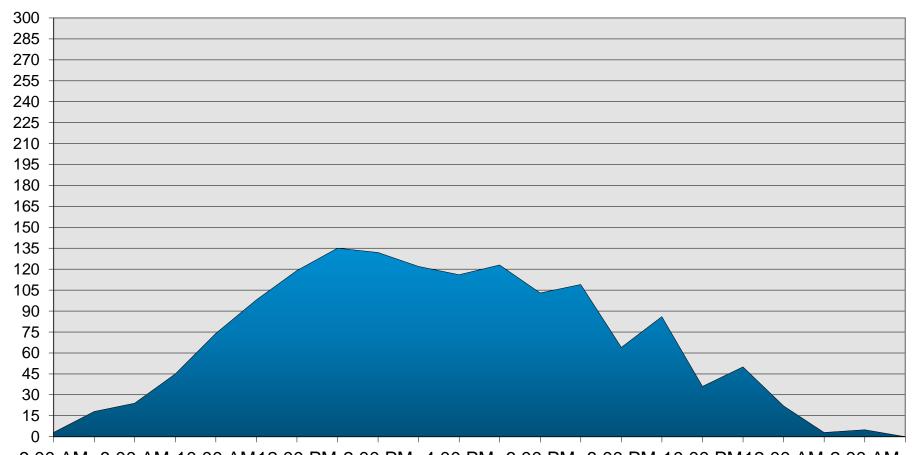

## CAPISTRANO BAY DISTRICT December-2017 Main Gate Hourly Traffic Flow

6:00 AM 8:00 AM 10:00 AM12:00 PM 2:00 PM 4:00 PM 6:00 PM 8:00 PM 10:00 PM12:00 AM 2:00 AM