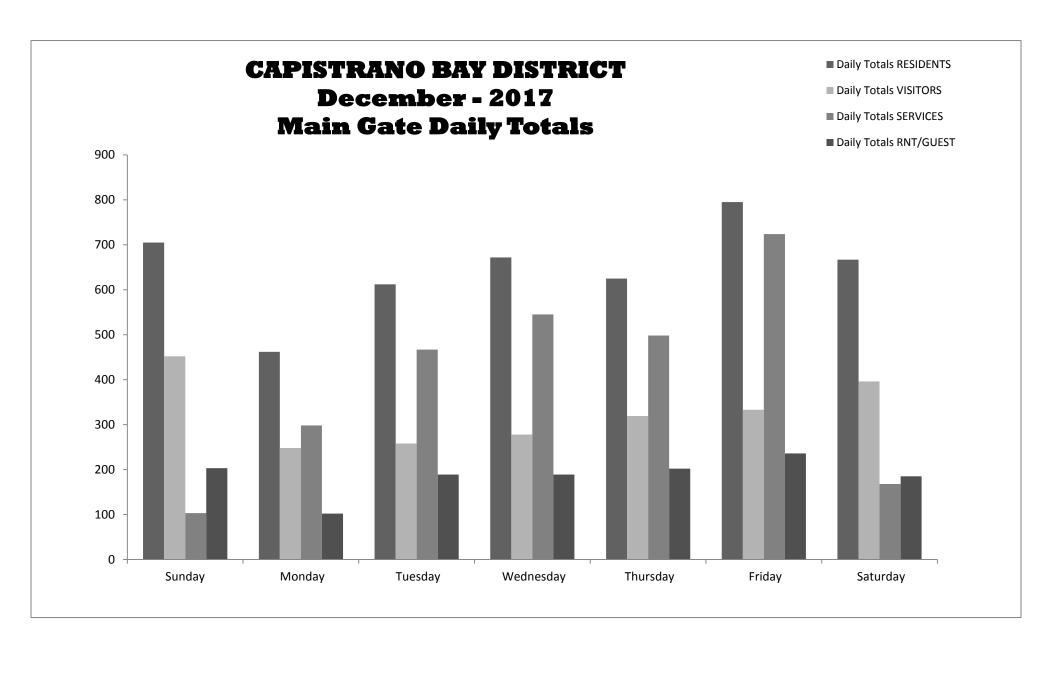

# CAPISTRANO BAY DISTRICT Gate Activity Report December -2017

|                            | SUNDAY | MONDAY | TUESDAY | WEDNESDAY | THURSDAY | FRIDAY | SATURDAY | Grand Totals |
|----------------------------|--------|--------|---------|-----------|----------|--------|----------|--------------|
|                            |        |        |         |           |          |        |          |              |
| Day Shift - 0600 to 1400   |        |        |         |           |          |        |          |              |
| Residents                  | 336    | 169    | 231     | 234       | 230      | 301    | 253      |              |
| Visitors                   | 186    | 119    | 133     | 124       | 126      | 159    | 141      |              |
| Services                   | 53     | 245    | 387     | 423       | 384      | 590    | 118      |              |
| Rnt/Guest                  | 71     | 41     | 55      | 61        | 81       | 82     | 79       |              |
| Day Shift - Totals         | 646    | 574    | 806     | 842       | 821      | 1132   | 591      | 5412         |
|                            | _      |        |         |           |          |        |          |              |
| Swing Shift - 1400 to 2200 |        |        |         |           |          |        |          |              |
| Residents                  | 340    | 279    | 337     | 424       | 358      | 461    | 363      |              |
| Visitors                   | 237    | 120    | 101     | 152       | 170      | 148    | 216      |              |
| Services                   | 43     | 47     | 68      | 113       | 109      | 126    | 34       |              |
| Rnt/Guest                  | 110    | 52     | 106     | 119       | 117      | 136    | 86       |              |
| Swing Shift - Totals       | 730    | 498    | 612     | 808       | 754      | 871    | 699      | 4972         |
|                            | _      |        |         |           |          |        |          |              |
| Grave Shift - 2200 to 0600 |        |        |         |           |          |        |          |              |
| Residents                  | 29     | 14     | 44      | 14        | 37       | 33     | 51       |              |
| Visitors                   | 29     | 9      | 24      | 2         | 23       | 26     | 39       |              |
| Services                   | 7      | 6      | 12      | 9         | 5        | 8      | 16       |              |
| Rnt/Guest                  | 22     | 9      | 28      | 9         | 4        | 18     | 20       |              |
| Grave Shift - Totals       | 87     | 38     | 108     | 34        | 69       | 85     | 126      | 516          |
|                            |        |        |         |           |          |        |          |              |
|                            |        |        |         |           |          |        |          |              |
| Daily Totals               | 1463   | 1110   | 1526    | 1684      | 1644     | 2088   | 1416     | 10931        |
|                            |        |        |         |           |          |        |          |              |
| Daily Totals RESIDENTS     | 705    | 462    | 612     | 672       | 625      | 795    | 667      | 4538         |
| Daily Totals VISITORS      | 452    | 248    | 258     | 278       | 319      | 333    | 396      | 2284         |
| Daily Totals SERVICES      | 103    | 298    | 467     | 545       | 498      | 724    | 168      | 2803         |
| Daily Totals RNT/GUEST     | 203    | 102    | 189     | 189       | 202      | 236    | 185      | 1306         |