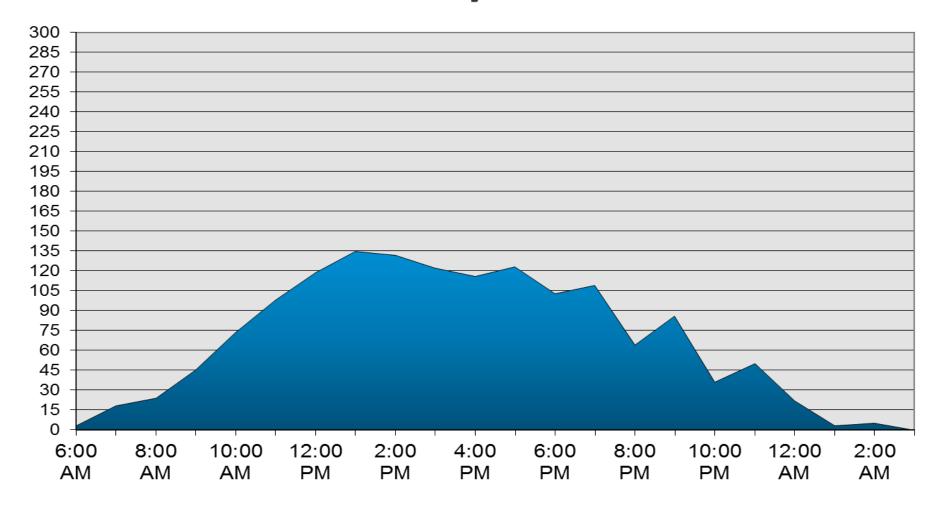

| 856    | 1500   | 1725    | 2025      | 1554     | 1568   | 1274     | 10502        |
|                                   |        | 1000   | 1120    | 2020      | 1004     | 1000   | 1617     | 10002        |
| Daily Totals RESIDENTS            | 390    | 434    | 471     | 778       | 581      | 529    | 505      | 3688         |
| Daily Totals VISITORS             | 259    | 285    | 279     | 238       | 260      | 250    | 348      | 1919         |
| Daily Totals SERVICES             | 82     | 604    | 636     | 781       | 537      | 566    | 233      | 3439         |
| Daily Totals RNT/GUEST            | 125    | 177    | 339     | 228       | 176      | 223    | 188      | 1456         |



## CAPISTRANO BAY DISTRICT January-2018 Main Gate Hourly Traffic Flow



### **CAPISTRANO BAY DISTRICT**



#### **Incident Summary Report**

January - 2018

| REPORT DATE | TIME  | CLASSIFICATION                | INCIDENT LOCATION | PERSON(S) NOTIFIED | POLICE | COMMENTS                                                                                                                                                                                                                                                                                                                                                                                                                                                                                                     |
|-------------|-------|-------------------------------|-------------------|--------------------|--------|-------