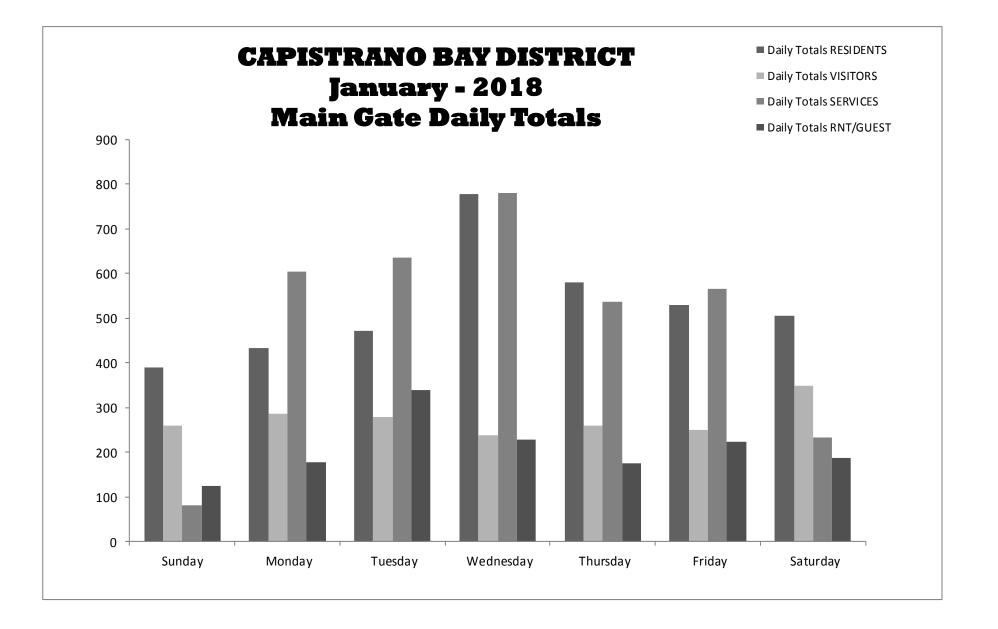

## CAPISTRANO BAY DISTRICT Gate Activity Report January-2018

|                                   | SUNDAY | MONDAY | TUESDAY | WEDNESDAY | THURSDAY | FRIDAY | SATURDAY | Grand Totals |
|-----------------------------------|--------|--------|---------|-----------|----------|--------|----------|--------------|
|                                   |        |        |         |           |          |        |          |              |
| Day Shift - 0600 to 1400          |        | 1      |         | I         | I        |        | 1        |              |
| Residents                         | 204    | 233    | 168     | 310       | 189      | 169    | 246      |              |
| Visitors                          | 112    | 152    | 114     | 93        | 88       | 97     | 152      |              |
| Services                          | 50     | 512    | 539     | 627       | 426      | 462    | 183      |              |
| Rnt/Guest                         | 74     | 74     | 257     | 95        | 58       | 73     | 122      |              |
| Day Shift - Totals                | 440    | 971    | 1078    | 1125      | 761      | 801    | 703      | 5879         |
| Swing Shift - 1400 to 2200        |        |        |         |           |          |        |          |              |
| Residents                         | 175    | 192    | 294     | 436       | 373      | 330    | 240      |              |
| Visitors                          | 142    | 128    | 158     | 128       | 154      | 137    | 185      |              |
| Services                          | 26     | 86     | 91      | 147       | 107      | 94     | 46       |              |
| Rnt/Guest                         | 42     | 96     | 75      | 114       | 113      | 134    | 59       |              |
| Swing Shift - Totals              | 385    | 502    | 618     | 825       | 747      | 695    | 530      | 4302         |
|                                   |        |        |         |           |          |        |          |              |
| <b>Grave Shift - 2200 to 0600</b> |        |        |         |           |          |        |          |              |
| Residents                         | 11     | 9      | 9       | 32        | 19       | 30     | 19       |              |
| Visitors                          | 5      | 5      | 7       | 17        | 18       | 16     | 11       |              |
| Services                          | 6      | 6      | 6       | 7         | 4        | 10     | 4        |              |
| Rnt/Guest                         | 9      | 7      | 7       | 19        | 5        | 16     | 7        |              |
| Grave Shift - Totals              | 31     | 27     | 29      | 75        | 46       | 72     | 41       | 302          |
|                                   |        |        |         |           |          |        |          |              |
| Daily Totals                      | 856    | 1500   | 1725    | 2025      | 1554     | 1568   | 1274     | 10502        |
|                                   |        | 1000   | 1120    | 2020      | 1004     | 1000   | 1617     | 10002        |
| Daily Totals RESIDENTS            | 390    | 434    | 471     | 778       | 581      | 529    | 505      | 3688         |
| Daily Totals VISITORS             | 259    | 285    | 279     | 238       | 260      | 250    | 348      | 1919         |
| Daily Totals SERVICES             | 82     | 604    | 636     | 781       | 537      | 566    | 233      | 3439         |
| Daily Totals RNT/GUEST            | 125    | 177    | 339     | 228       | 176      | 223    | 188      | 1456         |