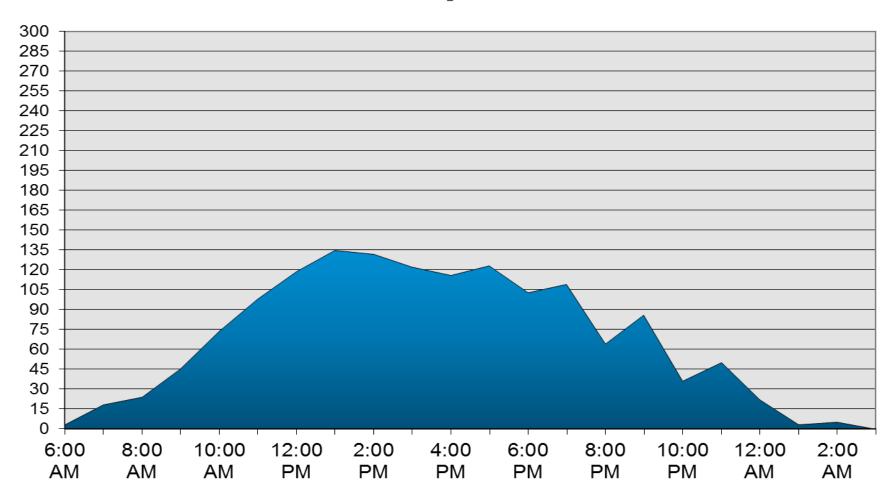

| 1671      | 1867     | 1958          | 1438     | 11249        |
|                            | 1      |        |                | T         | 1        |               |          |              |
| Daily Totals RESIDENTS     | 445    | 483    | 518            | 575       | 656      | 647           | 510      | 3834         |
| Daily Totals VISITORS      | 326    | 256    | 235            | 225       | 233      | 311           | 406      | 1992         |
| Daily Totals SERVICES      | 104    | 611    | 700            | 695       | 761      | 685           | 260      | 3816         |
| Daily Totals RNT/GUEST     | 268    | 176    | 193            | 176       | 217      | 315           | 262      | 1607         |



## CAPISTRANO BAY DISTRICT February - 2018 Main Gate Hourly Traffic Flow



## **CAPISTRANO BAY DISTRICT**



## Incident Summary Report February - 2018

| REPORT DATE | TIME  | CLASSIFICATION      | INCIDENT LOCATION | PERSON(S) NOTIFIED | POLICE | COMMENTS                                                                                                                                                                                                                                                                                                                                                                                                                                                                                                        |
|-------------|-------|---------------------|-------------------|--------------------|--------|-------------------------------