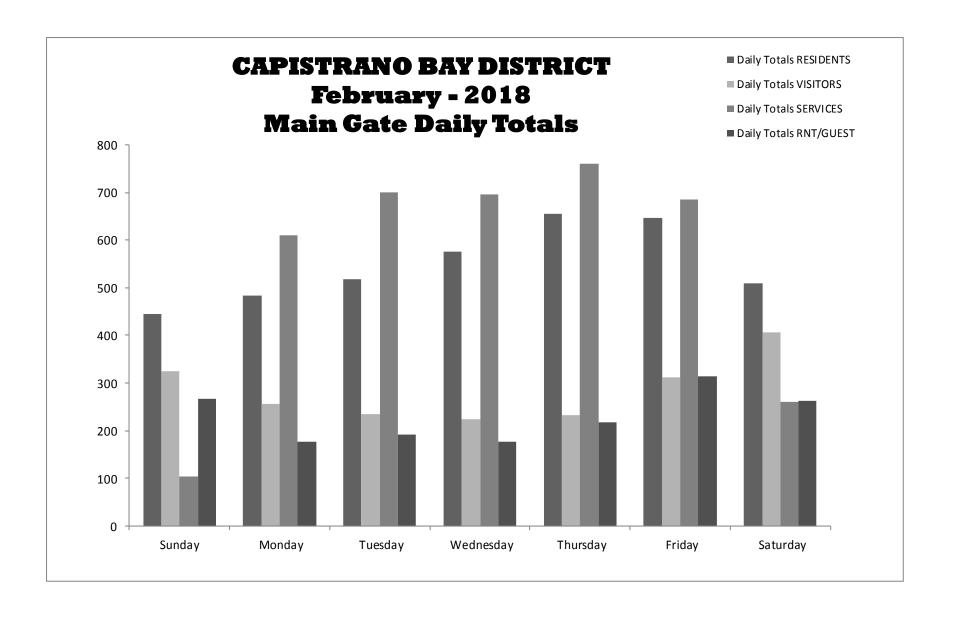

# CAPISTRANO BAY DISTRICT Gate Activity Report February-2018

|                            | SUNDAY | MONDAY | <b>TUESDAY</b> | WEDNESDAY | THURSDAY | <b>FRIDAY</b> | SATURDAY | Grand Totals |
|----------------------------|--------|--------|----------------|-----------|----------|---------------|----------|--------------|
|                            | _      |        |                |           |          |               |          |              |
| Day Shift - 0600 to 1400   |        |        |                |           |          |               |          |              |
| Residents                  | 217    | 173    | 172            | 194       | 241      | 212           | 230      |              |
| Visitors                   | 159    | 114    | 112            | 102       | 111      | 128           | 158      |              |
| Services                   | 72     | 466    | 588            | 565       | 625      | 544           | 196      |              |
| Rnt/Guest                  | 139    | 49     | 65             | 60        | 67       | 98            | 107      |              |
| Day Shift - Totals         | 587    | 802    | 937            | 921       | 1044     | 982           | 691      | 5964         |
|                            | n      |        |                |           |          |               |          |              |
| Swing Shift - 1400 to 2200 | 242    | 202    | 240            | 270       | 206      | 202           | 057      |              |
| Residents                  | 212    | 302    | 340            | 370       | 396      | 393           | 257      |              |
| Visitors                   | 157    | 137    | 118            | 114       | 107      | 147           | 208      |              |
| Services                   | 26     | 139    | 104            | 126       | 129      | 133           | 54       |              |
| Rnt/Guest                  | 103    | 123    | 124            | 114       | 135      | 204           | 142      |              |
| Swing Shift - Totals       | 498    | 701    | 686            | 724       | 767      | 877           | 661      | 4914         |
|                            |        |        |                |           |          |               |          |              |
| Grave Shift - 2200 to 0600 |        |        |                |           | 1        |               |          |              |
| Residents                  | 16     | 8      | 6              | 11        | 19       | 42            | 23       |              |
| Visitors                   | 10     | 5      | 5              | 9         | 15       | 36            | 40       |              |
| Services                   | 6      | 6      | 8              | 4         | 7        | 8             | 10       |              |
| Rnt/Guest                  | 26     | 4      | 4              | 2         | 15       | 13            | 13       |              |
| Grave Shift - Totals       | 58     | 23     | 23             | 26        | 56       | 99            | 86       | 338          |
|                            |        |        |                |           |          |               |          |              |
|                            |        |        |                |           |          |               |          |              |
| Daily Totals               | 1143   | 1526   | 1646           | 1671      | 1867     | 1958          | 1438     | 11249        |
|                            | 1      |        |                | T         | 1        |               |          |              |
| Daily Totals RESIDENTS     | 445    | 483    | 518            | 575       | 656      | 647           | 510      | 3834         |
| Daily Totals VISITORS      | 326    | 256    | 235            | 225       | 233      | 311           | 406      | 1992         |
| Daily Totals SERVICES      | 104    | 611    | 700            | 695       | 761      | 685           | 260      | 3816         |
| Daily Totals RNT/GUEST     | 268    | 176    | 193            | 176       | 217      | 315           | 262      | 1607         |