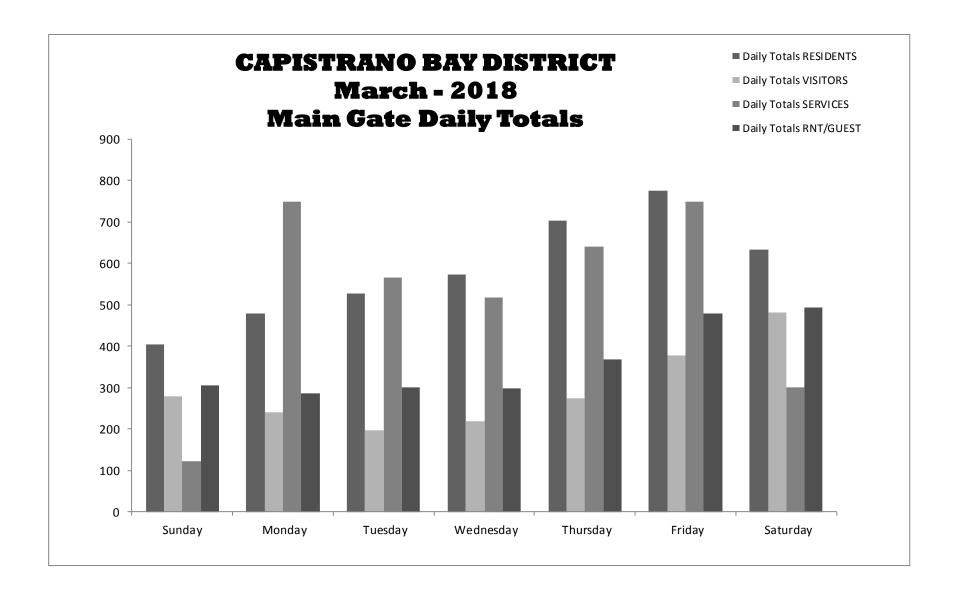

# CAPISTRANO BAY DISTRICT Gate Activity Report March-2018

|                            | SUNDAY | MONDAY | <b>TUESDAY</b> | WEDNESDAY | THURSDAY | <b>FRIDAY</b> | SATURDAY | Grand Totals |
|----------------------------|--------|--------|----------------|-----------|----------|---------------|----------|--------------|
|                            | _      |        |                |           |          |               |          |              |
| Day Shift - 0600 to 1400   |        |        |                |           |          |               |          |              |
| Residents                  | 152    | 165    | 188            | 201       | 235      | 298           | 246      |              |
| Visitors                   | 112    | 100    | 80             | 78        | 99       | 136           | 174      |              |
| Services                   | 61     | 415    | 436            | 426       | 499      | 584           | 180      |              |
| Rnt/Guest                  | 131    | 111    | 86             | 98        | 97       | 150           | 162      |              |
| Day Shift - Totals         | 456    | 791    | 790            | 803       | 930      | 1168          | 762      | 5700         |
| Swing Shift - 1400 to 2200 |        |        |                |           |          |               |          |              |
| Residents                  | 243    | 305    | 322            | 364       | 446      | 450           | 361      |              |
| Visitors                   | 153    | 127    | 103            | 129       | 163      | 214           | 279      |              |
| Services                   | 49     | 320    | 116            | 80        | 130      | 140           | 99       |              |
| Rnt/Guest                  | 166    | 165    | 199            | 189       | 253      | 307           | 312      |              |
| Swing Shift - Totals       | 611    | 917    | 740            | 762       | 992      | 1111          | 1051     | 6184         |
|                            |        |        |                |           |          |               | ,        |              |
| Grave Shift - 2200 to 0600 |        |        |                |           |          |               |          |              |
| Residents                  | 8      | 10     | 17             | 9         | 22       | 27            | 26       |              |
| Visitors                   | 14     | 12     | 13             | 11        | 12       | 27            | 29       |              |
| Services                   | 11     | 14     | 13             | 12        | 12       | 24            | 22       |              |
| Rnt/Guest                  | 8      | 11     | 16             | 10        | 18       | 22            | 19       |              |
| Grave Shift - Totals       | 41     | 47     | 59             | 42        | 64       | 100           | 96       | 432          |
|                            |        |        |                |           |          |               |          |              |
| Daily Totals               | 1108   | 1755   | 1589           | 1607      | 1986     | 2379          | 1909     | 12333        |
|                            |        |        |                |           |          |               |          |              |
| Daily Totals RESIDENTS     | 403    | 480    | 527            | 574       | 703      | 775           | 633      | 4095         |
| Daily Totals VISITORS      | 279    | 239    | 196            | 218       | 274      | 377           | 482      | 2065         |
| Daily Totals SERVICES      | 121    | 749    | 565            | 518       | 641      | 748           | 301      | 3643         |
| Daily Totals RNT/GUEST     | 305    | 287    | 301            | 297       | 368      | 479           | 493      | 2530         |