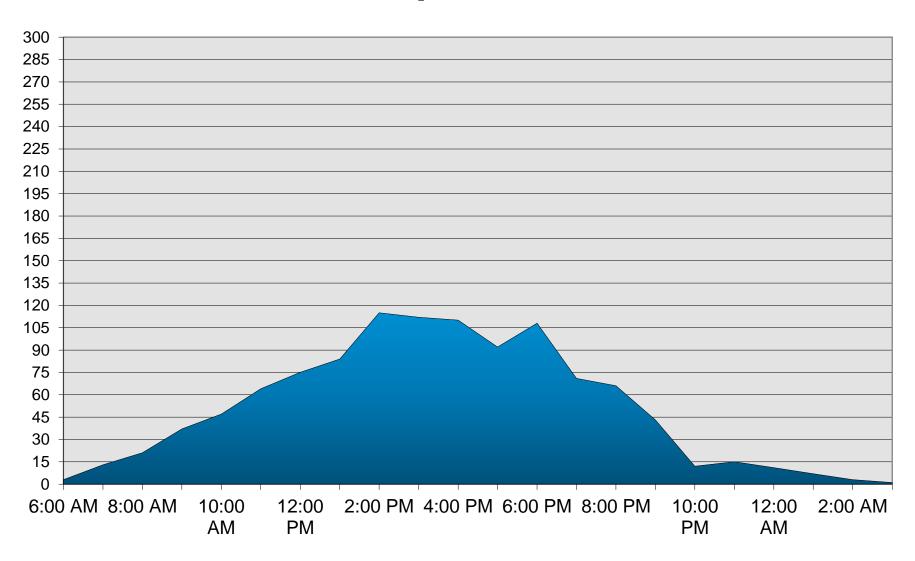

| 1607      | 1986     | 2379          | 1909     | 12333        |
|                            |        |        |                |           |          |               |          |              |
| Daily Totals RESIDENTS     | 403    | 480    | 527            | 574       | 703      | 775           | 633      | 4095         |
| Daily Totals VISITORS      | 279    | 239    | 196            | 218       | 274      | 377           | 482      | 2065         |
| Daily Totals SERVICES      | 121    | 749    | 565            | 518       | 641      | 748           | 301      | 3643         |
| Daily Totals RNT/GUEST     | 305    | 287    | 301            | 297       | 368      | 479           | 493      | 2530         |



## CAPISTRANO BAY DISTRICT March-2018 Main Gate Hourly Traffic Flow



#### **CAPISTRANO BAY DISTRICT**



### Incident Summary Report March - 2018

| REPORT DATE | TIME  | CLASSIFICATION           | INCIDENT LOCATION | PERSON(S) NOTIFIED | POLICE | COMMENTS