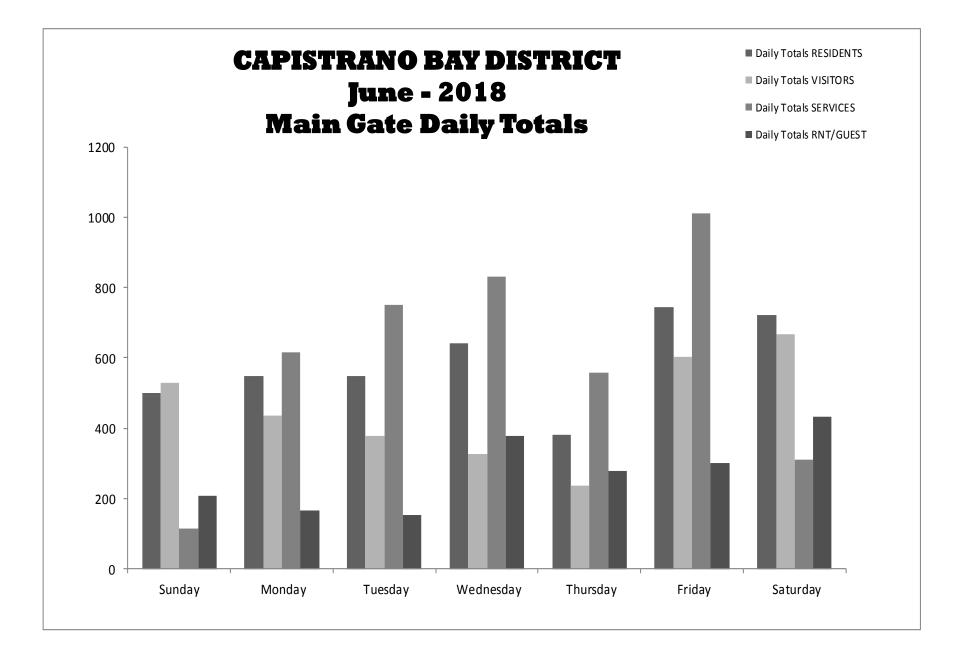

## CAPISTRANO BAY DISTRICT Gate Activity Report June - 2018

|                                           | SUNDAY | MONDAY | TUESDAY | WEDNESDAY | THURSDAY | FRIDAY | SATURDAY | Grand Totals |
|-------------------------------------------|--------|--------|---------|-----------|----------|--------|----------|--------------|
|                                           |        |        |         |           |          |        |          |              |
| Day Shift - 0600 to 1400                  |        | -      |         |           | •        |        |          |              |
| Residents                                 | 237    | 194    | 191     | 216       | 113      | 280    | 376      |              |
| Visitors                                  | 248    | 130    | 160     | 113       | 85       | 167    | 287      |              |
| Services                                  | 39     | 533    | 650     | 634       | 424      | 820    | 170      |              |
| Rnt/Guest                                 | 37     | 94     | 100     | 107       | 80       | 170    | 47       |              |
| Day Shift - Totals                        | 561    | 951    | 1101    | 1070      | 702      | 1437   | 880      | 6702         |
| Swing Shift - 1400 to 2200                |        |        |         |           |          |        |          |              |
| Residents                                 | 253    | 346    | 353     | 406       | 248      | 452    | 317      |              |
| Visitors                                  | 264    | 289    | 201     | 197       | 142      | 393    | 329      |              |
| Services                                  | 59     | 69     | 89      | 192       | 128      | 166    | 94       |              |
| Rnt/Guest                                 | 170    | 67     | 35      | 254       | 183      | 111    | 367      |              |
| Swing Shift - Totals                      | 746    | 771    | 678     | 1049      | 701      | 1122   | 1107     | 6174         |
|                                           |        |        |         |           |          |        |          |              |
| <b>Gr</b> ave <b>Shift -</b> 2200 to 0600 |        |        |         |           |          |        |          |              |
| Residents                                 | 10     | 8      | 4       | 19        | 19       | 14     | 30       |              |
| Visitors                                  | 16     | 18     | 16      | 16        | 8        | 43     | 50       |              |
| Services                                  | 16     | 13     | 12      | 7         | 7        | 26     | 46       |              |
| Rnt/Guest                                 | 2      | 4      | 19      | 17        | 14       | 21     | 18       |              |
| Grave Shift - Totals                      | 44     | 43     | 51      | 59        | 48       | 104    | 144      | 488          |
|                                           |        |        |         |           |          |        |          |              |
| Daily Totals                              | 1351   | 1765   | 1830    | 2178      | 1451     | 2663   | 2131     | 13369        |
|                                           | 1001   | 1100   | 1000    | 20        | 1401     | 2000   |          | 10000        |
| Daily Totals RESIDENTS                    | 500    | 548    | 548     | 641       | 380      | 746    | 723      | 4086         |
| Daily Totals VISITORS                     | 528    | 437    | 377     | 326       | 235      | 603    | 666      | 3172         |
| Daily Totals SERVICES                     | 114    | 615    | 751     | 833       | 559      | 1012   | 310      | 4194         |
| Daily Totals RNT/GUEST                    | 209    | 165    | 154     | 378       | 277      | 302    | 432      | 1917         |