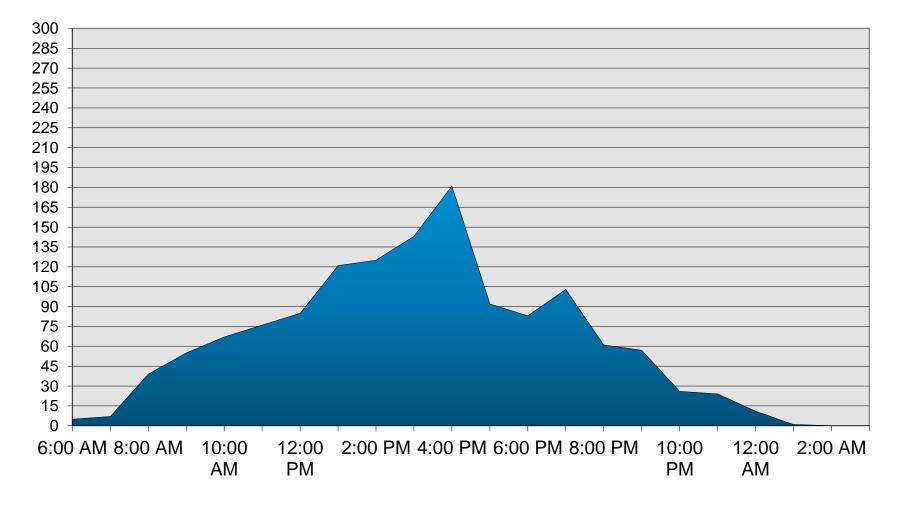

830    | 2178      | 1451     | 2663   | 2131     | 13369        |
|                                           | 1001   | 1100   | 1000    | 20        | 1401     | 2000   |          | 10000        |
| Daily Totals RESIDENTS                    | 500    | 548    | 548     | 641       | 380      | 746    | 723      | 4086         |
| Daily Totals VISITORS                     | 528    | 437    | 377     | 326       | 235      | 603    | 666      | 3172         |
| Daily Totals SERVICES                     | 114    | 615    | 751     | 833       | 559      | 1012   | 310      | 4194         |
| Daily Totals RNT/GUEST                    | 209    | 165    | 154     | 378       | 277      | 302    | 432      | 1917         |



## CAPISTRANO BAY DISTRICT June - 2018 Main Gate Hourly Traffic Flow



### **CAPISTRANO BAY DISTRICT**



### **Incident Summary Report**

**June - 2018** 

| REPORT DATE | TIME  | CLASSIFICATION    | INCIDENT LOCATION | PERSON(S) NOTIFIED | POLICE | COMMENTS                                                                                                                                                                                                                                                                                                                                                                              |
|-------------|-------|-------------------|-------------------|--------------------|--------|-----------------------------------------------------------------------------------------------------------------------------------------------------