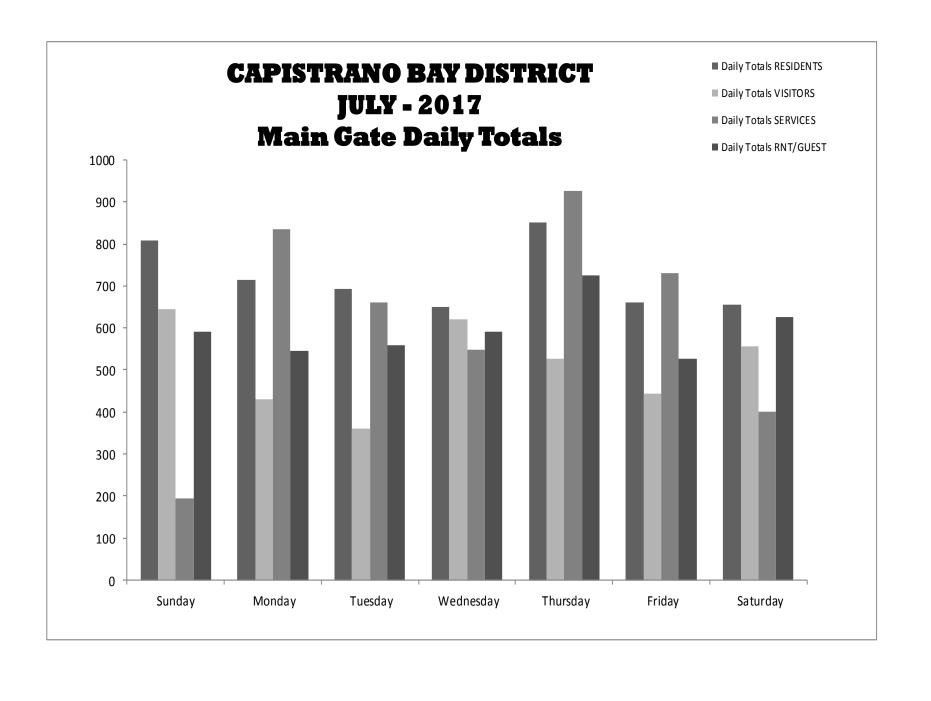

# CAPISTRANO BAY DISTRICT Gate Activity Report JULY-2018

|                                      | SUNDAY | MONDAY | <b>TUESDAY</b> | WEDNESDAY | THURSDAY | <b>FRIDAY</b> | SATURDAY | Grand Totals |
|--------------------------------------|--------|--------|----------------|-----------|----------|---------------|----------|--------------|
|                                      |        |        |                |           |          |               |          |              |
| Day Shift - 0600 to 1400             |        |        |                |           |          |               |          |              |
| Residents                            | 399    | 250    | 233            | 268       | 276      | 236           | 270      |              |
| Visitors                             | 243    | 214    | 152            | 230       | 202      | 157           | 229      |              |
| Services                             | 68     | 672    | 525            | 389       | 730      | 586           | 239      |              |
| Rnt/Guest                            | 228    | 219    | 225            | 260       | 248      | 226           | 101      |              |
| Day Shift - Totals                   | 938    | 1355   | 1135           | 1147      | 1456     | 1205          | 839      | 8075         |
| g : g: (14004 0000                   |        |        |                |           |          |               |          |              |
| Swing Shift - 1400 to 2200 Residents | 380    | 455    | 442            | 351       | 537      | 408           | 375      |              |
| Visitors                             | 358    | 200    | 185            | 348       | 275      | 221           | 293      |              |
| Services                             | 90     | 143    | 114            | 131       | 179      | 114           | 140      |              |
| Rnt/Guest                            | 345    | 313    | 328            | 295       | 432      | 287           | 519      |              |
| Swing Shift - Totals                 | 1173   | 1111   | 1069           | 1125      | 1423     | 1030          | 1327     | 8258         |
| Swing Shift - Totals                 | 1173   | 1111   | 1009           | 1125      | 1423     | 1030          | 1321     | 0230         |
| Grave Shift - 2200 to 0600           |        |        |                |           |          |               |          |              |
| Residents                            | 30     | 10     | 17             | 31        | 37       | 17            | 10       |              |
| Visitors                             | 44     | 17     | 23             | 42        | 50       | 65            | 34       |              |
| Services                             | 37     | 20     | 22             | 29        | 16       | 31            | 21       |              |
| Rnt/Guest                            | 18     | 13     | 7              | 35        | 44       | 13            | 7        |              |
| Grave Shift - Totals                 | 129    | 60     | 69             | 137       | 147      | 126           | 72       | 653          |
|                                      |        |        |                |           |          |               |          |              |
| Daily Totals                         | 2240   | 2526   | 2273           | 2409      | 3026     | 2361          | 2238     | 17073        |
| Daily Totals                         | 2240   | 2320   | 2213           | 2403      | 3020     | 2301          | 2230     | 11013        |
| Daily Totals RESIDENTS               | 809    | 715    | 692            | 650       | 850      | 661           | 655      | 5032         |
| Daily Totals VISITORS                | 645    | 431    | 360            | 620       | 527      | 443           | 556      | 3582         |
| Daily Totals SERVICES                | 195    | 835    | 661            | 549       | 925      | 731           | 400      | 4296         |
| Daily Totals RNT/GUEST               | 591    | 545    | 560            | 590       | 724      | 526           | 627      | 4163         |