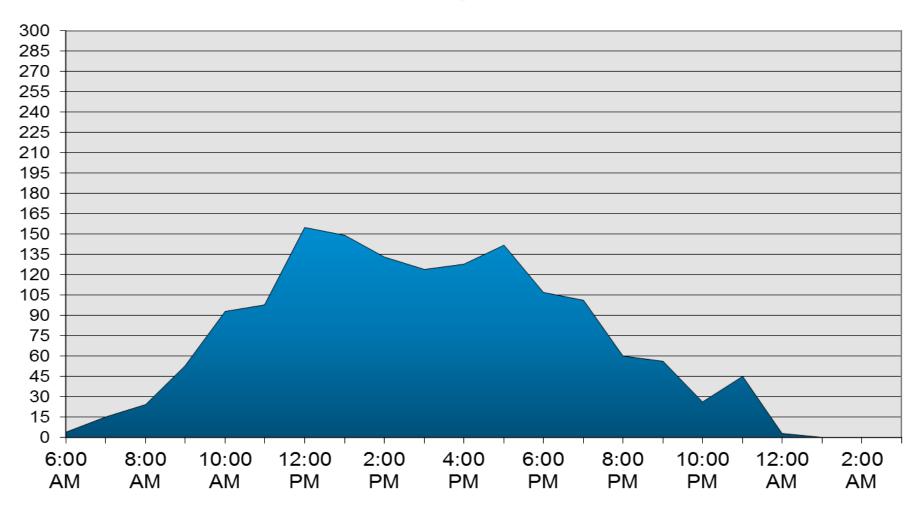

| 11833               |
| Daily Totals               | 1013   | 1300   | 1091           | 1300      | 2100     | 1343          | 2230     | 11000               |
| Daily Totals RESIDENTS     | 504    | 454    | 505            | 452       | 598      | 301           | 658      | 3472                |
| Daily Totals VISITORS      | 506    | 233    | 249            | 211       | 378      | 305           | 644      | 2526                |
| Daily Totals SERVICES      | 224    | 434    | 632            | 621       | 764      | 471           | 381      | 3527                |
| Daily Totals RNT/GUEST     | 381    | 239    | 211            | 224       | 440      | 266           | 547      | 2308                |



ITEM 6a

# CAPISTRANO BAY DISTRICT September-2018 Main Gate Hourly Traffic Flow



### **CAPISTRANO BAY DISTRICT**



### Incident Summary Report September - 2018

| REPORT DATE | TIME  | CLASSIFICATION    | INCIDENT LOCATION             | PERSON(S) NOTIFIED         | POLICE | COMMENTS                                                                                                                                                                                                                                                                                                                                                                                                                                                                                                                                                   |
|-------------|-------|-------------------|-------------------