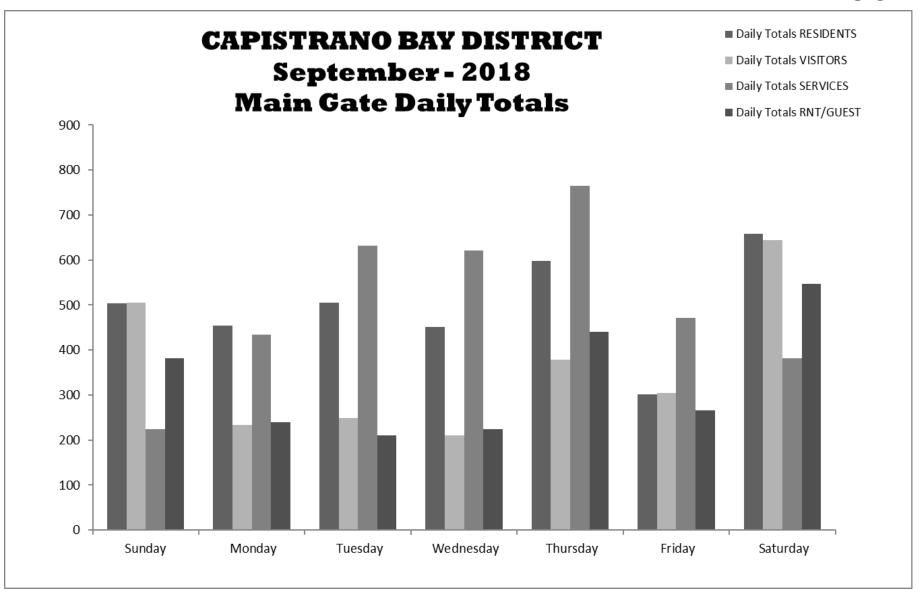

# CAPISTRANO BAY DISTRICT Gate Activity Report September-2018

|                            | SUNDAY | MONDAY | <b>TUESDAY</b> | WEDNESDAY | THURSDAY | <b>FRIDAY</b> | SATURDAY | <b>Grand Totals</b> |
|----------------------------|--------|--------|----------------|-----------|----------|---------------|----------|---------------------|
|                            |        |        |                |           |          |               |          |                     |
| Day Shift - 0600 to 1400   |        |        |                |           |          |               |          |                     |
| Residents                  | 255    | 177    | 159            | 161       | 176      | 108           | 275      |                     |
| Visitors                   | 269    | 109    | 113            | 63        | 142      | 101           | 247      |                     |
| Services                   | 88     | 335    | 482            | 498       | 580      | 345           | 225      |                     |
| Rnt/Guest                  | 170    | 98     | 84             | 74        | 126      | 100           | 212      |                     |
| Day Shift - Totals         | 782    | 719    | 838            | 796       | 1024     | 654           | 959      | 5772                |
| Swing Shift - 1400 to 2200 |        |        |                |           |          |               |          |                     |
| Residents                  | 234    | 272    | 339            | 276       | 398      | 179           | 357      |                     |
| Visitors                   | 221    | 116    | 127            | 138       | 210      | 188           | 322      |                     |
| Services                   | 111    | 91     | 138            | 115       | 168      | 99            | 99       |                     |
| Rnt/Guest                  | 208    | 133    | 127            | 136       | 287      | 154           | 313      |                     |
| Swing Shift - Totals       | 774    | 612    | 731            | 665       | 1063     | 620           | 1091     | 5556                |
|                            | •      | •      |                |           | •        |               |          |                     |
| Grave Shift - 2200 to 0600 |        |        |                |           |          |               |          |                     |
| Residents                  | 15     | 5      | 7              | 15        | 24       | 14            | 26       |                     |
| Visitors                   | 16     | 8      | 9              | 10        | 26       | 16            | 75       |                     |
| Services                   | 25     | 8      | 12             | 8         | 16       | 27            | 57       |                     |
| Rnt/Guest                  | 3      | 8      | 0              | 14        | 27       | 12            | 22       |                     |
| Grave Shift - Totals       | 59     | 29     | 28             | 47        | 93       | 69            | 180      | 441                 |
|                            |        |        |                |           |          |               |          |                     |
| Daily Totals               | 1615   | 1360   | 1597           | 1508      | 2180     | 1343          | 2230     | 11833               |
| Daily Totals               | 1013   | 1300   | 1091           | 1300      | 2100     | 1343          | 2230     | 11000               |
| Daily Totals RESIDENTS     | 504    | 454    | 505            | 452       | 598      | 301           | 658      | 3472                |
| Daily Totals VISITORS      | 506    | 233    | 249            | 211       | 378      | 305           | 644      | 2526                |
| Daily Totals SERVICES      | 224    | 434    | 632            | 621       | 764      | 471           | 381      | 3527                |
| Daily Totals RNT/GUEST     | 381    | 239    | 211            | 224       | 440      | 266           | 547      | 2308                |