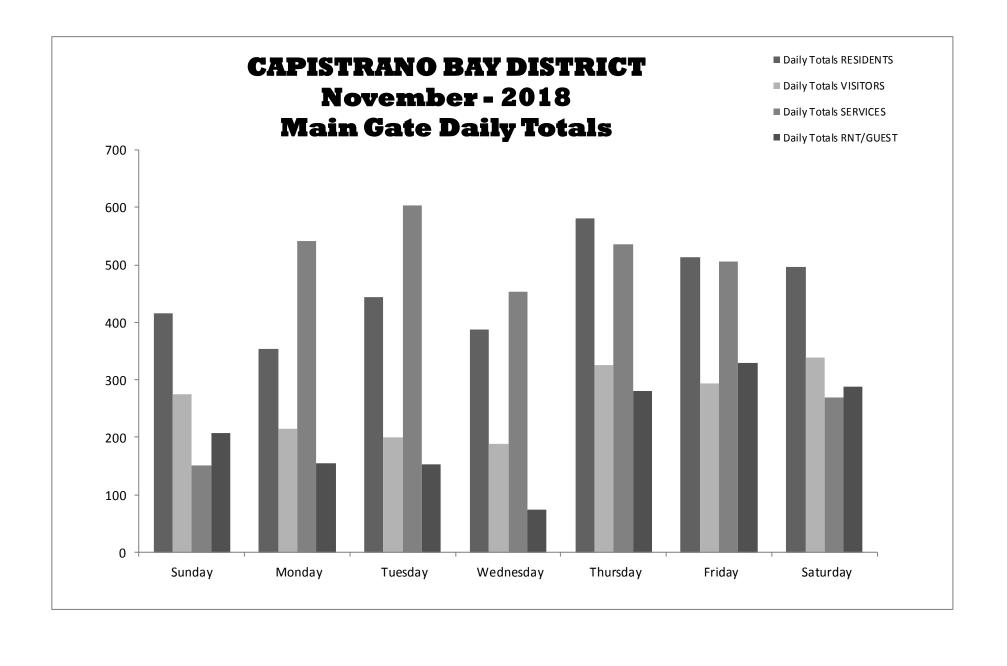

## CAPISTRANO BAY DISTRICT Gate Activity Report November-2018

|                            | SUNDAY | MONDAY | TUESDAY | WEDNESDAY | THURSDAY | <b>FRIDAY</b> | SATURDAY | <b>Grand Totals</b> |
|----------------------------|--------|--------|---------|-----------|----------|---------------|----------|---------------------|
|                            | _      |        |         |           |          |               |          |                     |
| Day Shift - 0600 to 1400   |        |        |         |           |          |               |          |                     |
| Residents                  | 255    | 167    | 154     | 120       | 158      | 178           | 203      |                     |
| Visitors                   | 126    | 93     | 82      | 57        | 149      | 84            | 154      |                     |
| Services                   | 85     | 475    | 497     | 364       | 426      | 354           | 183      |                     |
| Rnt/Guest                  | 102    | 64     | 52      | 22        | 99       | 123           | 122      |                     |
| Day Shift - Totals         | 568    | 799    | 785     | 563       | 832      | 739           | 662      | 4948                |
| Swing Shift - 1400 to 2200 |        |        |         |           |          |               |          |                     |
| Residents                  | 153    | 170    | 263     | 253       | 393      | 307           | 260      |                     |
| Visitors                   | 136    | 116    | 108     | 123       | 152      | 187           | 164      |                     |
| Services                   | 55     | 63     | 101     | 82        | 95       | 122           | 58       |                     |
| Rnt/Guest                  | 101    | 84     | 94      | 43        | 167      | 173           | 142      |                     |
| Swing Shift - Totals       | 445    | 433    | 566     | 501       | 807      | 789           | 624      | 4165                |
|                            | •      | •      |         | •         | •        |               |          |                     |
| Grave Shift - 2200 to 0600 |        |        |         |           |          |               |          |                     |
| Residents                  | 7      | 17     | 26      | 14        | 30       | 28            | 33       |                     |
| Visitors                   | 13     | 6      | 10      | 8         | 24       | 22            | 20       |                     |
| Services                   | 12     | 4      | 5       | 7         | 14       | 30            | 28       |                     |
| Rnt/Guest                  | 5      | 7      | 7       | 9         | 15       | 34            | 24       |                     |
| Grave Shift - Totals       | 37     | 34     | 48      | 38        | 83       | 114           | 105      | 410                 |
|                            |        |        |         |           |          |               |          |                     |
| Daily Totals               | 1050   | 1266   | 1399    | 1102      | 1722     | 1642          | 1391     | 9572                |
|                            |        |        |         |           |          |               |          |                     |
| Daily Totals RESIDENTS     | 415    | 354    | 443     | 387       | 581      | 513           | 496      | 3189                |
| Daily Totals VISITORS      | 275    | 215    | 200     | 188       | 325      | 293           | 338      | 1834                |
| Daily Totals SERVICES      | 152    | 542    | 603     | 453       | 535      | 506           | 269      | 3060                |
| Daily Totals RNT/GUEST     | 208    | 155    | 153     | 74        | 281      | 330           | 288      | 1489                |