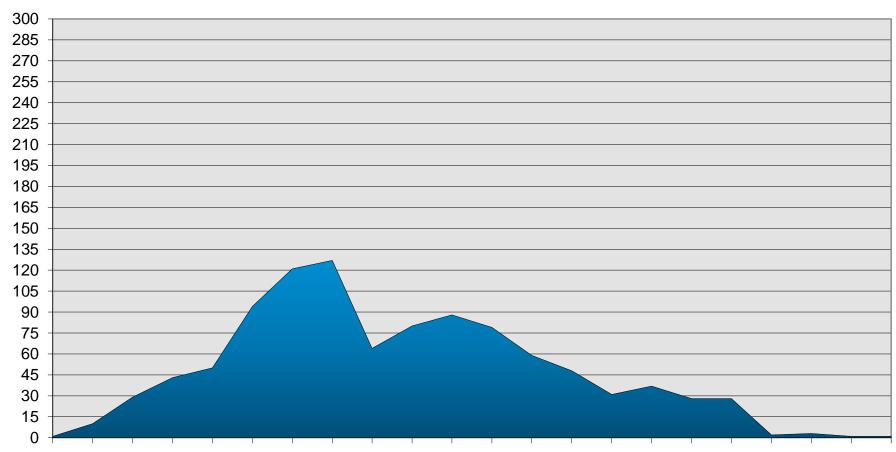

### CAPISTRANO BAY DISTRICT November-2018 Main Gate Hourly Traffic Flow

6:00 AM 8:00 AM 10:00 AM12:00 PM 2:00 PM 4:00 PM 6:00 PM 8:00 PM 10:00 PM12:00 AM 2:00 AM