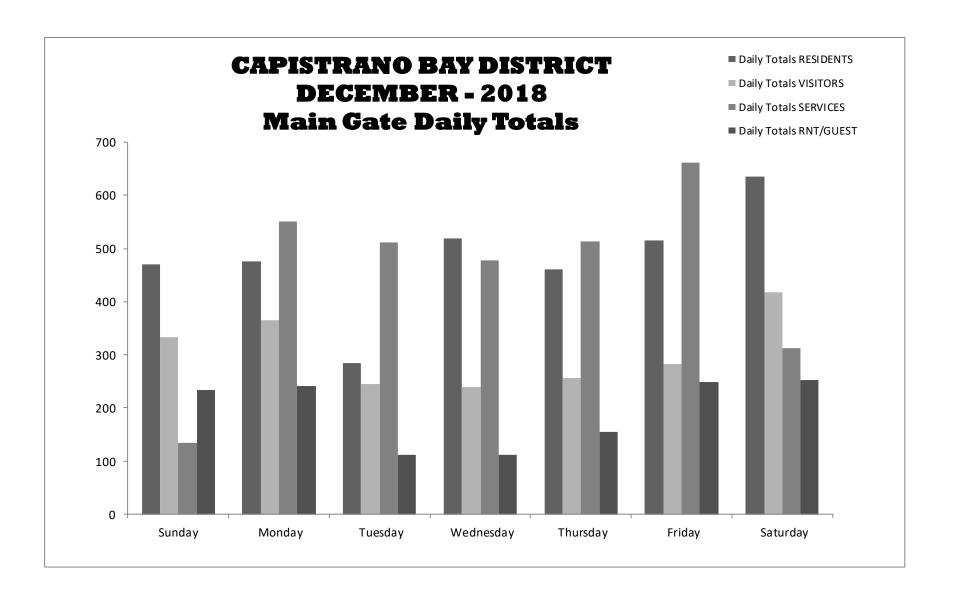

# CAPISTRANO BAY DISTRICT Gate Activity Report December-2018

|                            | SUNDAY | MONDAY | TUESDAY | WEDNESDAY | THURSDAY | <b>FRIDAY</b> | SATURDAY | <b>Grand Totals</b> |
|----------------------------|--------|--------|---------|-----------|----------|---------------|----------|---------------------|
|                            | _      |        |         |           |          |               |          |                     |
| Day Shift - 0600 to 1400   |        |        |         |           |          |               |          |                     |
| Residents                  | 286    | 252    | 153     | 180       | 139      | 182           | 284      |                     |
| Visitors                   | 145    | 166    | 105     | 82        | 94       | 95            | 165      |                     |
| Services                   | 68     | 423    | 419     | 389       | 427      | 529           | 255      |                     |
| Rnt/Guest                  | 83     | 102    | 41      | 35        | 49       | 89            | 89       |                     |
| Day Shift - Totals         | 582    | 943    | 718     | 686       | 709      | 895           | 793      | 5326                |
| Swing Shift - 1400 to 2200 |        |        |         |           |          |               |          |                     |
| Residents                  | 169    | 204    | 119     | 319       | 303      | 311           | 313      |                     |
| Visitors                   | 176    | 186    | 132     | 154       | 156      | 172           | 228      |                     |
| Services                   | 60     | 117    | 90      | 85        | 76       | 129           | 42       |                     |
| Rnt/Guest                  | 142    | 123    | 68      | 67        | 90       | 142           | 144      |                     |
| Swing Shift - Totals       | 547    | 630    | 409     | 625       | 625      | 754           | 727      | 4317                |
|                            | •      |        |         |           |          |               |          |                     |
| Grave Shift - 2200 to 0600 |        |        |         |           |          |               |          |                     |
| Residents                  | 16     | 19     | 13      | 19        | 18       | 22            | 38       |                     |
| Visitors                   | 12     | 13     | 8       | 4         | 7        | 15            | 24       |                     |
| Services                   | 6      | 11     | 2       | 4         | 10       | 4             | 16       |                     |
| Rnt/Guest                  | 9      | 17     | 3       | 10        | 16       | 18            | 19       |                     |
| Grave Shift - Totals       | 43     | 60     | 26      | 37        | 51       | 59            | 97       | 382                 |
|                            |        |        |         |           |          |               |          |                     |
| Daily Totals               | 1172   | 1633   | 1153    | 1348      | 1385     | 1708          | 1617     | 10016               |
| Daily Totals               | 1112   | 1000   | 1100    | 1070      | 1000     | 1700          | 1017     | 10010               |
| Daily Totals RESIDENTS     | 471    | 475    | 285     | 518       | 460      | 515           | 635      | 3359                |
| Daily Totals VISITORS      | 333    | 365    | 245     | 240       | 257      | 282           | 417      | 2139                |
| Daily Totals SERVICES      | 134    | 551    | 511     | 478       | 513      | 662           | 313      | 3162                |
| Daily Totals RNT/GUEST     | 234    | 242    | 112     | 112       | 155      | 249           | 252      | 1356                |