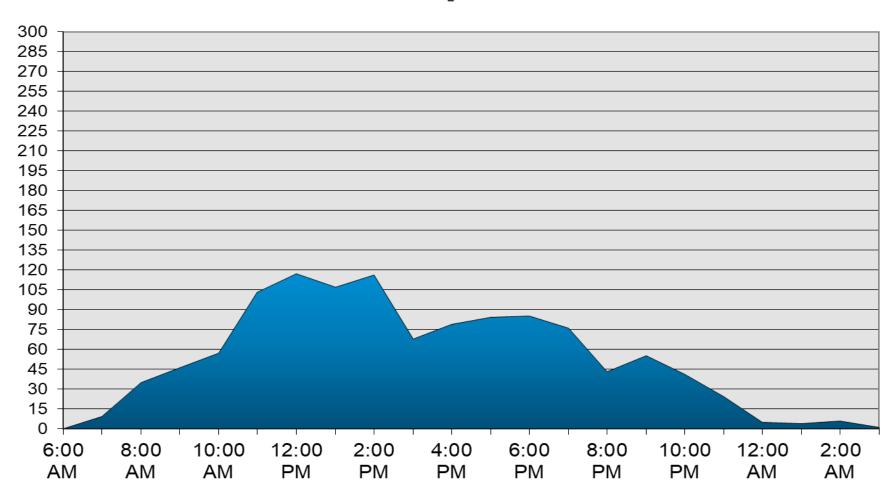

348      | 1385     | 1708          | 1617     | 10016               |
| Daily Totals               | 1112   | 1000   | 1100    | 1070      | 1000     | 1700          | 1017     | 10010               |
| Daily Totals RESIDENTS     | 471    | 475    | 285     | 518       | 460      | 515           | 635      | 3359                |
| Daily Totals VISITORS      | 333    | 365    | 245     | 240       | 257      | 282           | 417      | 2139                |
| Daily Totals SERVICES      | 134    | 551    | 511     | 478       | 513      | 662           | 313      | 3162                |
| Daily Totals RNT/GUEST     | 234    | 242    | 112     | 112       | 155      | 249           | 252      | 1356                |



# CAPISTRANO BAY DISTRICT December-2018 Main Gate Hourly Traffic Flow



## **CAPISTRANO BAY DISTRICT**



## Incident Summary Report December - 2018

| REPORT DATE | TIME  | CLASSIFICATION      | INCIDENT LOCATION | PERSON(S) NOTIFIED | POLICE | COMMENTS