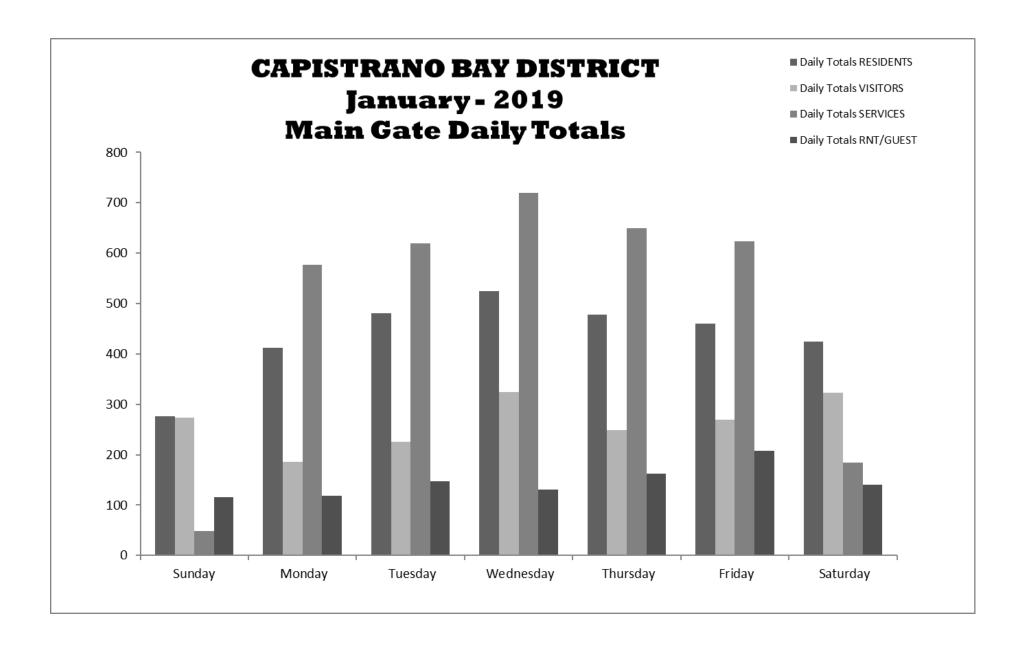

# CAPISTRANO BAY DISTRICT Gate Activity Report January-2019

|                            | SUNDAY | MONDAY | TUESDAY | WEDNESDAY | THURSDAY | FRIDAY | SATURDAY | <b>Grand Totals</b> |
|----------------------------|--------|--------|---------|-----------|----------|--------|----------|---------------------|
|                            | _      |        |         |           |          |        |          |                     |
| Day Shift - 0600 to 1400   |        |        |         |           |          |        |          |                     |
| Residents                  | 95     | 147    | 164     | 178       | 144      | 157    | 174      |                     |
| Visitors                   | 137    | 75     | 89      | 79        | 82       | 80     | 136      |                     |
| Services                   | 24     | 464    | 525     | 628       | 559      | 498    | 135      |                     |
| Rnt/Guest                  | 32     | 44     | 59      | 44        | 56       | 47     | 47       |                     |
| Day Shift - Totals         | 288    | 730    | 837     | 929       | 841      | 782    | 492      | 4899                |
| Swing Shift - 1400 to 2200 |        |        |         |           |          |        |          |                     |
| Residents                  | 172    | 261    | 309     | 336       | 325      | 287    | 238      |                     |
| Visitors                   | 134    | 107    | 129     | 245       | 165      | 176    | 179      |                     |
| Services                   | 22     | 111    | 93      | 90        | 88       | 117    | 40       |                     |
| Rnt/Guest                  | 69     | 66     | 84      | 73        | 87       | 141    | 81       |                     |
| Swing Shift - Totals       | 397    | 545    | 615     | 744       | 665      | 721    | 538      | 4225                |
|                            | •      | •      |         |           | •        |        | •        |                     |
| Grave Shift - 2200 to 0600 |        |        |         |           |          |        |          |                     |
| Residents                  | 9      | 4      | 8       | 11        | 9        | 16     | 13       |                     |
| Visitors                   | 3      | 4      | 8       | 0         | 2        | 13     | 8        |                     |
| Services                   | 2      | 2      | 2       | 1         | 2        | 9      | 9        |                     |
| Rnt/Guest                  | 14     | 8      | 4       | 14        | 19       | 19     | 13       |                     |
| Grave Shift - Totals       | 28     | 18     | 22      | 26        | 32       | 57     | 43       | 212                 |
|                            |        |        |         |           |          |        |          |                     |
| Doily Totals               | 713    | 1293   | 1474    | 1699      | 1538     | 1560   | 1073     | 9350                |
| Daily Totals               | 113    | 1293   | 14/4    | 1099      | 1000     | 1500   | 1073     | <b>8000</b>         |
| Daily Totals RESIDENTS     | 276    | 412    | 481     | 525       | 478      | 460    | 425      | 3057                |
| Daily Totals VISITORS      | 274    | 186    | 226     | 324       | 249      | 269    | 323      | 1851                |
| Daily Totals SERVICES      | 48     | 577    | 620     | 719       | 649      | 624    | 184      | 3421                |
| Daily Totals RNT/GUEST     | 115    | 118    | 147     | 131       | 162      | 207    | 141      | 1021                |