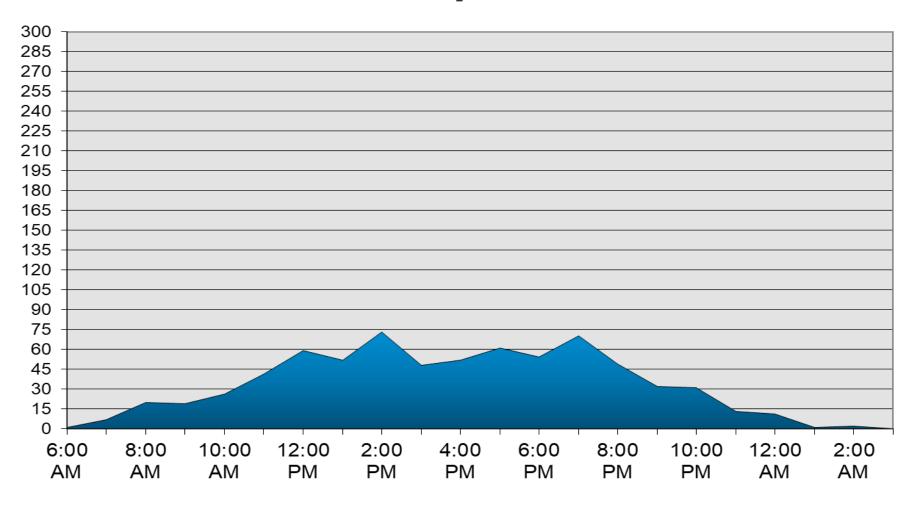

| 713    | 1293   | 1474    | 1699      | 1538     | 1560   | 1073     | 9350                |
| Daily Totals               | 113    | 1293   | 14/4    | 1099      | 1000     | 1500   | 1073     | <b>8000</b>         |
| Daily Totals RESIDENTS     | 276    | 412    | 481     | 525       | 478      | 460    | 425      | 3057                |
| Daily Totals VISITORS      | 274    | 186    | 226     | 324       | 249      | 269    | 323      | 1851                |
| Daily Totals SERVICES      | 48     | 577    | 620     | 719       | 649      | 624    | 184      | 3421                |
| Daily Totals RNT/GUEST     | 115    | 118    | 147     | 131       | 162      | 207    | 141      | 1021                |



## CAPISTRANO BAY DISTRICT January-2019 Main Gate Hourly Traffic Flow



#### **CAPISTRANO BAY DISTRICT**



### Incident Summary Report January - 2019

| REPORT DATE | TIME  | CLASSIFICATION            | INCIDENT LOCATION | PERSON(S) NOTIFIED         | POLICE | COMMENTS                                                                                                                                                                                                                                                                                                                                                                                                                                                                                                                                                                          |
|-------------|-------|---------------------