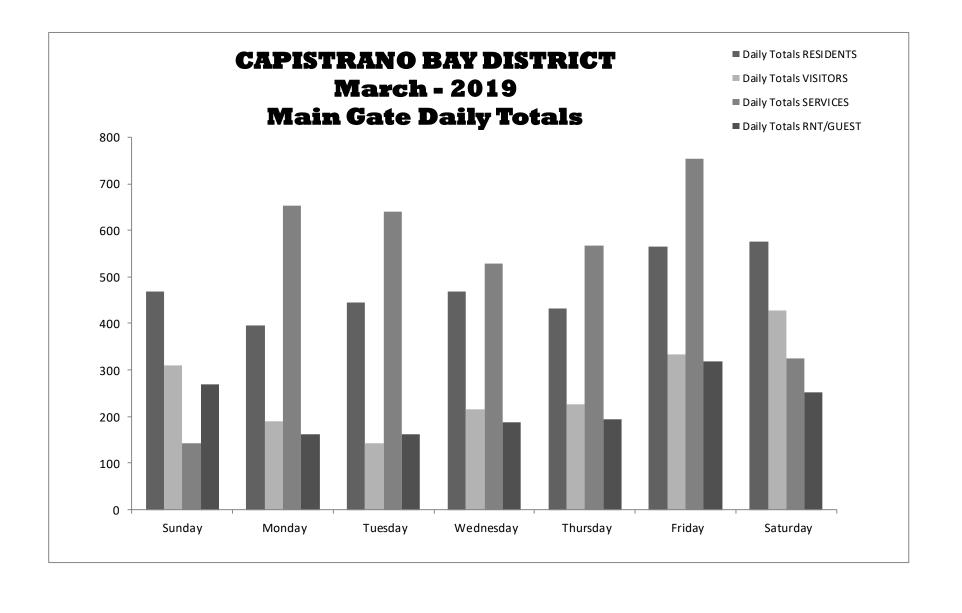

# CAPISTRANO BAY DISTRICT Gate Activity Report March-2019

|                                         | SUNDAY | MONDAY | <b>TUESDAY</b> | WEDNESDAY | THURSDAY | <b>FRIDAY</b> | SATURDAY | <b>Grand Totals</b> |
|-----------------------------------------|--------|--------|----------------|-----------|----------|---------------|----------|---------------------|
|                                         | _      |        |                |           |          |               |          |                     |
| Day Shift - 0600 to 1400                |        |        |                |           |          |               |          |                     |
| Residents                               | 250    | 136    | 168            | 159       | 137      | 188           | 240      |                     |
| Visitors                                | 170    | 65     | 66             | 65        | 60       | 85            | 172      |                     |
| Services                                | 61     | 519    | 497            | 446       | 490      | 558           | 229      |                     |
| Rnt/Guest                               | 118    | 50     | 56             | 63        | 64       | 84            | 88       |                     |
| Day Shift - Totals                      | 599    | 770    | 787            | 733       | 751      | 915           | 729      | 5284                |
| C Shiff 14004- 2200                     |        |        |                |           |          |               |          |                     |
| Swing Shift - 1400 to 2200<br>Residents | 208    | 255    | 271            | 305       | 283      | 357           | 315      |                     |
| Visitors                                | 126    | 122    | 71             | 148       | 154      | 213           | 227      |                     |
| Services                                | 67     | 131    | 136            | 80        | 77       | 177           | 74       |                     |
| Rnt/Guest                               | 145    | 103    | 94             | 104       | 120      | 216           | 151      |                     |
| Swing Shift - Totals                    | 546    | 611    | 572            | 637       | 634      | 963           | 767      | 4730                |
|                                         | •      |        |                |           |          |               | <u> </u> |                     |
| Grave Shift - 2200 to 0600              |        |        |                |           |          |               |          |                     |
| Residents                               | 10     | 4      | 7              | 4         | 13       | 21            | 20       |                     |
| Visitors                                | 14     | 3      | 5              | 2         | 12       | 35            | 29       |                     |
| Services                                | 15     | 3      | 7              | 2         | 0        | 18            | 22       |                     |
| Rnt/Guest                               | 7      | 9      | 11             | 20        | 11       | 18            | 12       |                     |
| Grave Shift - Totals                    | 46     | 19     | 30             | 28        | 36       | 92            | 83       | 317                 |
|                                         |        |        |                |           |          |               |          |                     |
| Daily Tatala                            | 4404   | 4400   | 4000           | 4000      | 4404     | 4070          | 4570     | 40040               |
| Daily Totals                            | 1191   | 1400   | 1389           | 1398      | 1421     | 1970          | 1579     | 10348               |
| Daily Totals RESIDENTS                  | 468    | 395    | 446            | 468       | 433      | 566           | 575      | 3351                |
| Daily Totals VISITORS                   | 310    | 190    | 142            | 215       | 226      | 333           | 428      | 1844                |
| Daily Totals SERVICES                   | 143    | 653    | 640            | 528       | 567      | 753           | 325      | 3609                |
| Daily Totals RNT/GUEST                  | 270    | 162    | 161            | 187       | 195      | 318           | 251      | 1544                |