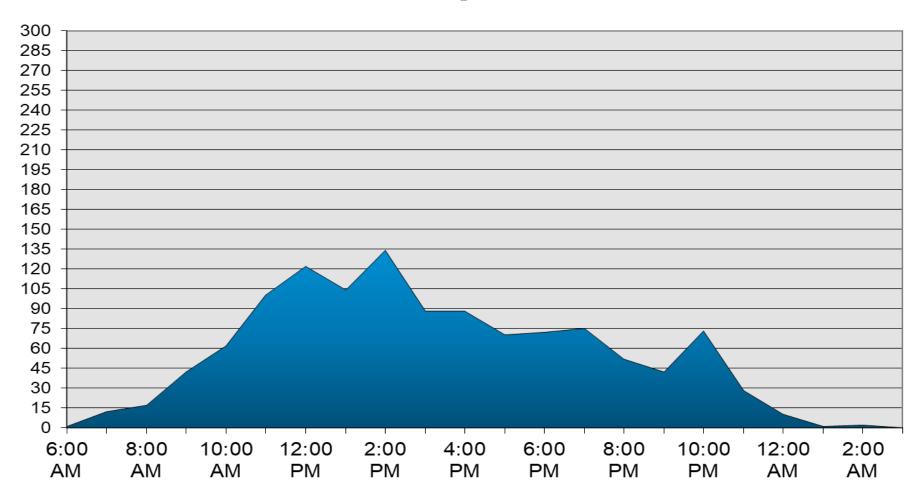

| 1191   | 1400   | 1389           | 1398      | 1421     | 1970          | 1579     | 10348               |
| Daily Totals RESIDENTS                  | 468    | 395    | 446            | 468       | 433      | 566           | 575      | 3351                |
| Daily Totals VISITORS                   | 310    | 190    | 142            | 215       | 226      | 333           | 428      | 1844                |
| Daily Totals SERVICES                   | 143    | 653    | 640            | 528       | 567      | 753           | 325      | 3609                |
| Daily Totals RNT/GUEST                  | 270    | 162    | 161            | 187       | 195      | 318           | 251      | 1544                |



# CAPISTRANO BAY DISTRICT March-2019 Main Gate Hourly Traffic Flow



## **CAPISTRANO BAY DISTRICT**



## Incident Summary Report March 2019

| REPORT DATE | TIME  | CLASSIFICATION     | INCIDENT LOCATION | PERSON(S) NOTIFIED | POLICE | COMMENTS