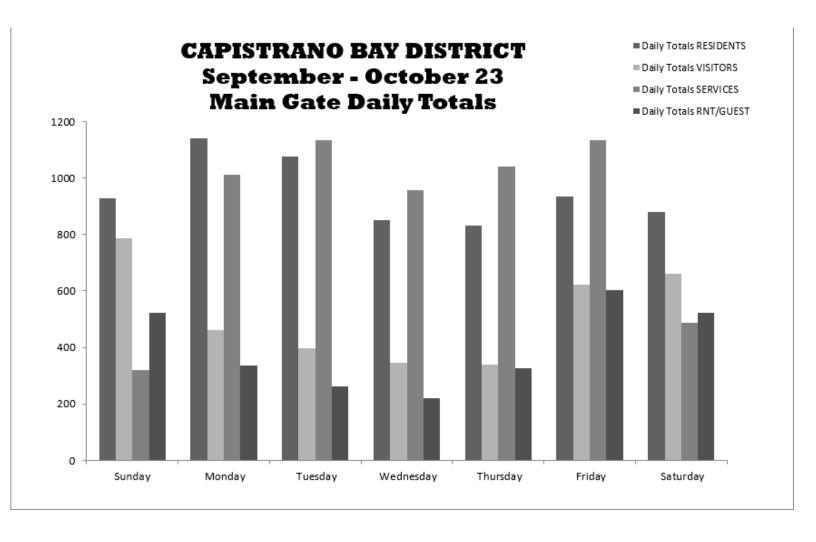

# CAPISTRANO BAY DISTRICT Gate Activity Report September - October 23

|                            | SUNDAY | MONDAY | TUESDAY | WEDNESDAY | <b>THURSDAY</b> | <b>FRIDAY</b> | SATURDAY | Grand Totals |
|----------------------------|--------|--------|---------|-----------|-----------------|---------------|----------|--------------|
|                            |        |        |         |           |                 |               |          |              |
| Day Shift - 0600 to 1400   |        |        |         |           |                 |               |          |              |
| Residents                  | 472    | 497    | 386     | 308       | 308             | 300           | 305      |              |
| Visitors                   | 341    | 176    | 120     | 109       | 110             | 156           | 242      |              |
| Services                   | 147    | 717    | 839     | 773       | 810             | 802           | 270      |              |
| Rnt/Guest                  | 263    | 142    | 76      | 63        | 90              | 191           | 221      |              |
| Day Shift - Totals         | 1223   | 1532   | 1421    | 1253      | 1318            | 1449          | 1038     | 9234         |
|                            | _      |        |         |           |                 |               |          |              |
| Swing Shift - 1400 to 2200 |        |        |         |           |                 |               |          |              |
| Residents                  | 431    | 633    | 671     | 512       | 499             | 611           | 543      |              |
| Visitors                   | 433    | 280    | 267     | 224       | 213             | 440           | 400      |              |
| Services                   | 146    | 283    | 287     | 164       | 220             | 301           | 154      |              |
| Rnt/Guest                  | 248    | 190    | 181     | 145       | 228             | 386           | 269      |              |
| Swing Shift - Totals       | 1258   | 1386   | 1406    | 1045      | 1160            | 1738          | 1366     | 9359         |
|                            |        | •      |         |           |                 |               |          |              |
| Grave Shift - 2200 to 0600 |        |        |         |           |                 |               |          |              |
| Residents                  | 26     | 9      | 20      | 30        | 24              | 24            | 32       |              |
| Visitors                   | 13     | 5      | 11      | 14        | 15              | 27            | 19       |              |
| Services                   | 28     | 13     | 7       | 20        | 11              | 30            | 63       |              |
| Rnt/Guest                  | 13     | 3      | 4       | 11        | 10              | 27            | 33       |              |
| Grave Shift - Totals       | 80     | 30     | 42      | 75        | 60              | 108           | 147      | 512          |
|                            |        |        |         |           |                 |               |          |              |
|                            |        |        |         |           |                 |               |          |              |
| Daily Totals               | 2561   | 2948   | 2869    | 2373      | 2538            | 3295          | 2551     | 19135        |
|                            |        |        |         |           |                 |               |          |              |
| Daily Totals RESIDENTS     | 929    | 1139   | 1077    | 850       | 831             | 935           | 880      | 6641         |
| Daily Totals VISITORS      | 787    | 461    | 398     | 347       | 338             | 623           | 661      | 3615         |
| Daily Totals SERVICES      | 321    | 1013   | 1133    | 957       | 1041            | 1133          | 487      | 6085         |
| Daily Totals RNT/GUEST     | 524    | 335    | 261     | 219       | 328             | 604           | 523      | 2794         |