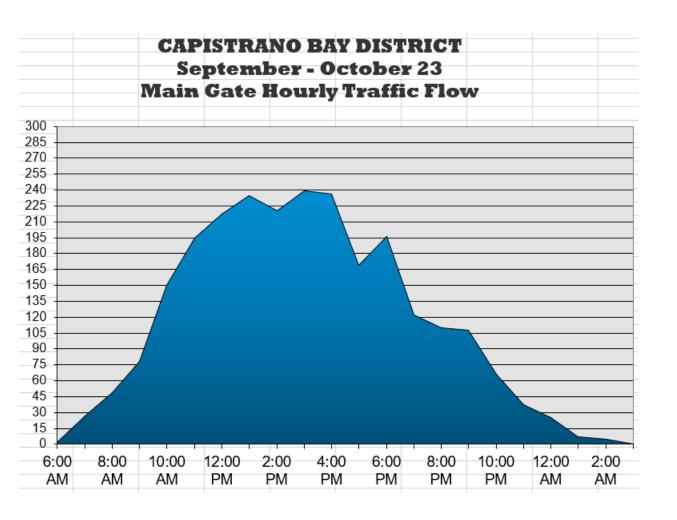

# CAPISTRANO BAY DISTRICT Gate Activity Report September - October 23

|                            | SUNDAY | MONDAY | TUESDAY | WEDNESDAY | <b>THURSDAY</b> | <b>FRIDAY</b> | SATURDAY | Grand Totals |
|----------------------------|--------|--------|---------|-----------|-----------------|---------------|----------|--------------|
|                            |        |        |         |           |                 |               |          |              |
| Day Shift - 0600 to 1400   |        |        |         |           |                 |               |          |              |
| Residents                  | 472    | 497    | 386     | 308       | 308             | 300           | 305      |              |
| Visitors                   | 341    | 176    | 120     | 109       | 110             | 156           | 242      |              |
| Services                   | 147    | 717    | 839     | 773       | 810             | 802           | 270      |              |
| Rnt/Guest                  | 263    | 142    | 76      | 63        | 90              | 191           | 221      |              |
| Day Shift - Totals         | 1223   | 1532   | 1421    | 1253      | 1318            | 1449          | 1038     | 9234         |
|                            | _      |        |         |           |                 |               |          |              |
| Swing Shift - 1400 to 2200 |        |        |         |           |                 |               |          |              |
| Residents                  | 431    | 633    | 671     | 512       | 499             | 611           | 543      |              |
| Visitors                   | 433    | 280    | 267     | 224       | 213             | 440           | 400      |              |
| Services                   | 146    | 283    | 287     | 164       | 220             | 301           | 154      |              |
| Rnt/Guest                  | 248    | 190    | 181     | 145       | 228             | 386           | 269      |              |
| Swing Shift - Totals       | 1258   | 1386   | 1406    | 1045      | 1160            | 1738          | 1366     | 9359         |
|                            |        | •      |         |           |                 |               |          |              |
| Grave Shift - 2200 to 0600 |        |        |         |           |                 |               |          |              |
| Residents                  | 26     | 9      | 20      | 30        | 24              | 24            | 32       |              |
| Visitors                   | 13     | 5      | 11      | 14        | 15              | 27            | 19       |              |
| Services                   | 28     | 13     | 7       | 20        | 11              | 30            | 63       |              |
| Rnt/Guest                  | 13     | 3      | 4       | 11        | 10              | 27            | 33       |              |
| Grave Shift - Totals       | 80     | 30     | 42      | 75        | 60              | 108           | 147      | 512          |
|                            |        |        |         |           |                 |               |          |              |
|                            |        |        |         |           |                 |               |          |              |
| Daily Totals               | 2561   | 2948   | 2869    | 2373      | 2538            | 3295          | 2551     | 19135        |
|                            |        |        |         |           |                 |               |          |              |
| Daily Totals RESIDENTS     | 929    | 1139   | 1077    | 850       | 831             | 935           | 880      | 6641         |
| Daily Totals VISITORS      | 787    | 461    | 398     | 347       | 338             | 623           | 661      | 3615         |
| Daily Totals SERVICES      | 321    | 1013   | 1133    | 957       | 1041            | 1133          | 487      | 6085         |
| Daily Totals RNT/GUEST     | 524    | 335    | 261     | 219       | 328             | 604           | 523      | 2794         |