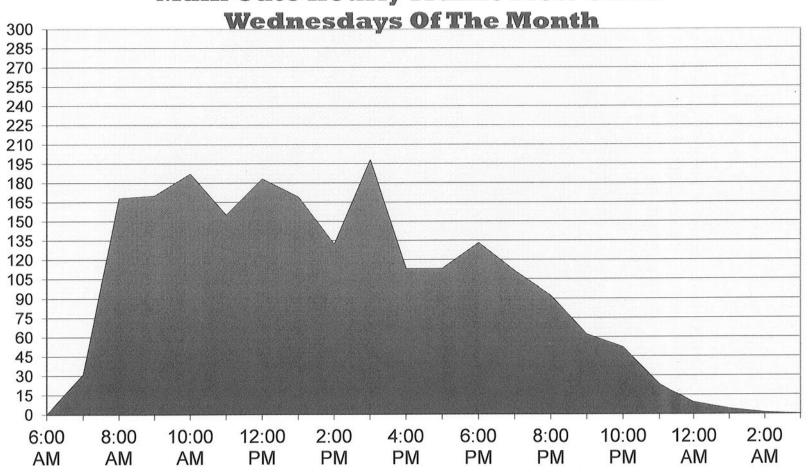

## CAPISTRANO BAY DISTRICT November 1 - November 30 Main Gate Hourly Traffic Flow On All