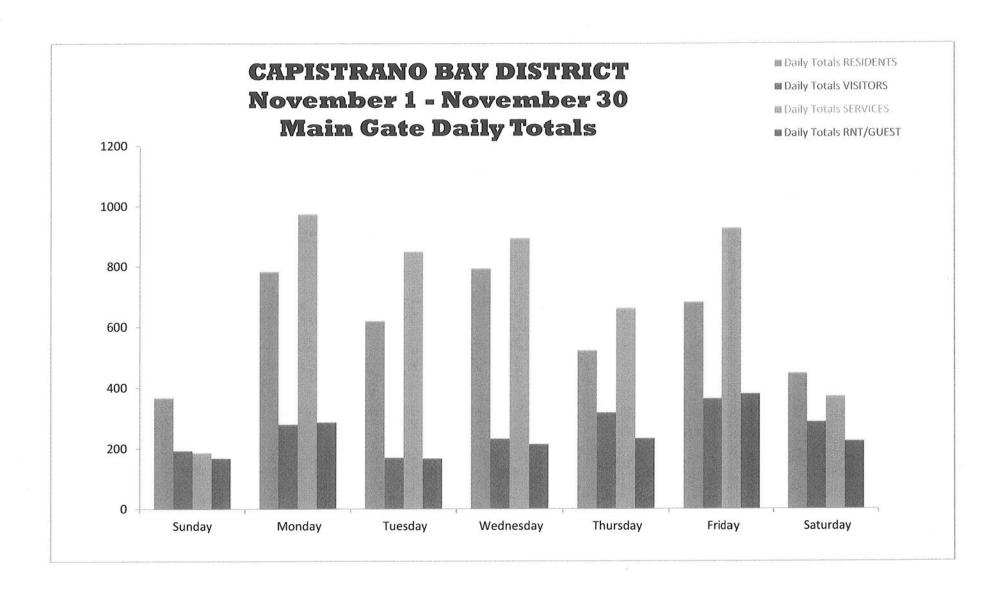

# CAPISTRANO BAY DISTRICT Gate Activity Report November 1 - November 30

|                                         | SUNDAY    | MONDAY | TUESDAY | WEDNESDAY | THURSDAY | FRIDAY | SATURDAY | Grand Totals |
|-----------------------------------------|-----------|--------|---------|-----------|----------|--------|----------|--------------|
| Day Shift - 0600 to 1400                |           |        |         |           |          |        |          |              |
| Residents                               | 196       | 393    | 321     | 356       | 246      | 287    | 211      |              |
| Visitors                                | 96        | 159    | 69      | 97        | 147      | 148    | 130      |              |
| Services                                | 126       | 742    | 695     | 687       | 500      | 729    | 234      |              |
| Rnt/Guest                               | 74        | 104    | 74      | 75        | 86       | 119    | 87       |              |
| Day Shift - Totals                      | 492       | 1398   | 1159    | 1215      | 979      | 1283   | 662      | 7188         |
| Swing Shift - 1400 to 2200              | Eschiel . |        |         |           |          |        |          |              |
| Residents                               | 162       | 361    | 274     | 418       | 237      | 363    | 204      |              |
| /isitors                                | 93        | 113    | 88      | 128       | 162      | 190    | 135      |              |
| Bervices                                | 53        | 222    | 149     | 200       | 146      | 184    | 116      |              |
| Rnt/Guest                               | 86        | 173    | 87      | 133       | 134      | 244    | 119      |              |
| Swing Shift - Totals                    | 394       | 869    | 598     | 879       | 679      | 981    | 574      | 4974         |
|                                         |           |        |         |           |          |        |          |              |
| Grave Shift - 2200 to 0600<br>Residents | 10        | 29     | 24      | 19        | 40       | 32     | 32       |              |
| /isitors                                | 4         | 7      | 13      | 7         | 9        | 26     | 22       |              |
| Services                                | 8         | 10     | 6       | 7         | 16       | 14     | 22       |              |
| Rnt/Guest                               | 8         | 9      | 6       | 6         | 13       | 17     | 18       |              |
| Brave Shift - Totals                    | 30        | 55     | 49      | 39        | 78       | 89     | 94       | 411          |
|                                         |           |        |         |           |          |        |          |              |
| Daily Totals                            | 916       | 2322   | 1806    | 2133      | 1736     | 2353   | 1330     | 12596        |
| runy i otalo                            | 310       | 6V66   | 1000    | 2100      | 1100     | 2000   | 1000     | 1200         |
| Daily Totals RESIDENTS                  | 368       | 783    | 619     | 793       | 523      | 682    | 447      | 4215         |
| Daily Totals VISITORS                   | 193       | 279    | 170     | 232       | 318      | 364    | 287      | 1843         |
| Daily Totals SERVICES                   | 187       | 974    | 850     | 894       | 662      | 927    | 372      | 4866         |
| Daily Totals RNT/GUEST                  | 168       | 286    | 167     | 214       | 233      | 380    | 224      | 1672         |