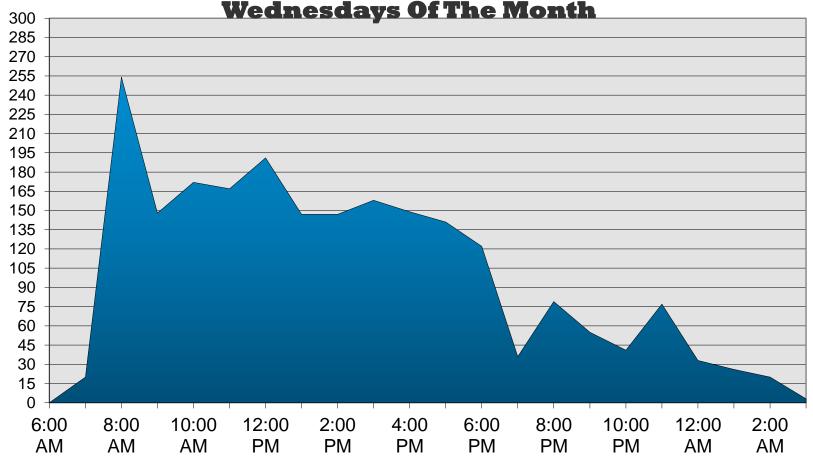

#### **CAPISTRANO BAY DISTRICT** Feburary 20 - March 26 **Main Gate Hourly Traffic Flow On All**