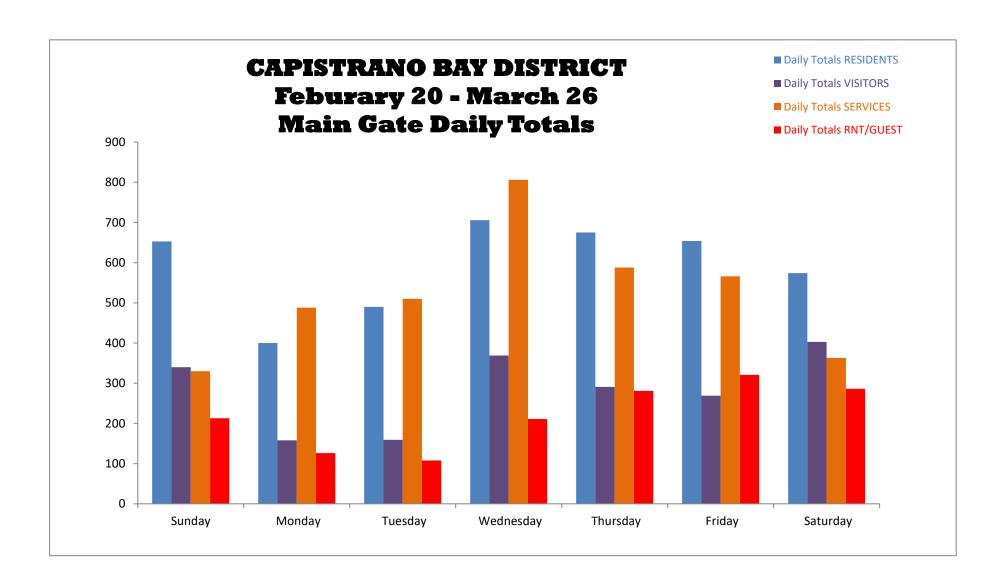

# CAPISTRANO BAY DISTRICT Gate Activity Report February 20 - March 26

|                            | SUNDAY | MONDAY | TUESDAY | WEDNESDAY | THURSDAY | FRIDAY | SATURDAY | Grand Totals |
|----------------------------|--------|--------|---------|-----------|----------|--------|----------|--------------|
|                            | _      |        |         |           |          |        |          |              |
| Day Shift - 0600 to 1400   |        |        |         |           |          |        |          |              |
| Residents                  | 225    | 123    | 141     | 250       | 249      | 246    | 274      |              |
| Visitors                   | 130    | 43     | 33      | 130       | 66       | 91     | 185      |              |
| Services                   | 164    | 367    | 356     | 545       | 364      | 424    | 244      |              |
| Rnt/Guest                  | 55     | 51     | 41      | 53        | 67       | 77     | 95       |              |
| Day Shift - Totals         | 574    | 584    | 571     | 978       | 746      | 838    | 798      | 5089         |
|                            |        |        |         |           |          |        |          |              |
| Swing Shift - 1400 to 2200 |        |        |         |           |          |        |          |              |
| Residents                  | 401    | 264    | 333     | 410       | 405      | 376    | 265      |              |
| Visitors                   | 193    | 97     | 115     | 221       | 203      | 154    | 201      |              |
| Services                   | 155    | 121    | 144     | 233       | 212      | 134    | 98       |              |
| Rnt/Guest                  | 143    | 67     | 59      | 138       | 190      | 221    | 149      |              |
| Swing Shift - Totals       | 892    | 549    | 651     | 1002      | 1010     | 885    | 713      | 5702         |
|                            | _      |        |         |           |          |        |          |              |
| Grave Shift - 2200 to 0600 |        |        |         |           |          |        |          |              |
| Residents                  | 27     | 13     | 16      | 46        | 21       | 32     | 35       |              |
| Visitors                   | 17     | 18     | 11      | 18        | 22       | 24     | 17       |              |
| Services                   | 11     | 0      | 10      | 28        | 12       | 8      | 21       |              |
| Rnt/Guest                  | 15     | 8      | 8       | 20        | 24       | 23     | 42       |              |
| Grave Shift - Totals       | 70     | 39     | 45      | 112       | 79       | 87     | 115      | 507          |
|                            |        |        |         |           |          |        |          |              |
|                            |        |        |         |           |          |        |          |              |
| Daily Totals               | 1536   | 1172   | 1267    | 2092      | 1835     | 1810   | 1626     | 11338        |
|                            |        |        |         |           |          |        |          |              |
| Daily Totals RESIDENTS     | 653    | 400    | 490     | 706       | 675      | 654    | 574      | 4152         |
| Daily Totals VISITORS      | 340    | 158    | 159     | 369       | 291      | 269    | 403      | 1989         |
| Daily Totals SERVICES      | 330    | 488    | 510     | 806       | 588      | 566    | 363      | 3651         |
| Daily Totals RNT/GUEST     | 213    | 126    | 108     | 211       | 281      | 321    | 286      | 1546         |