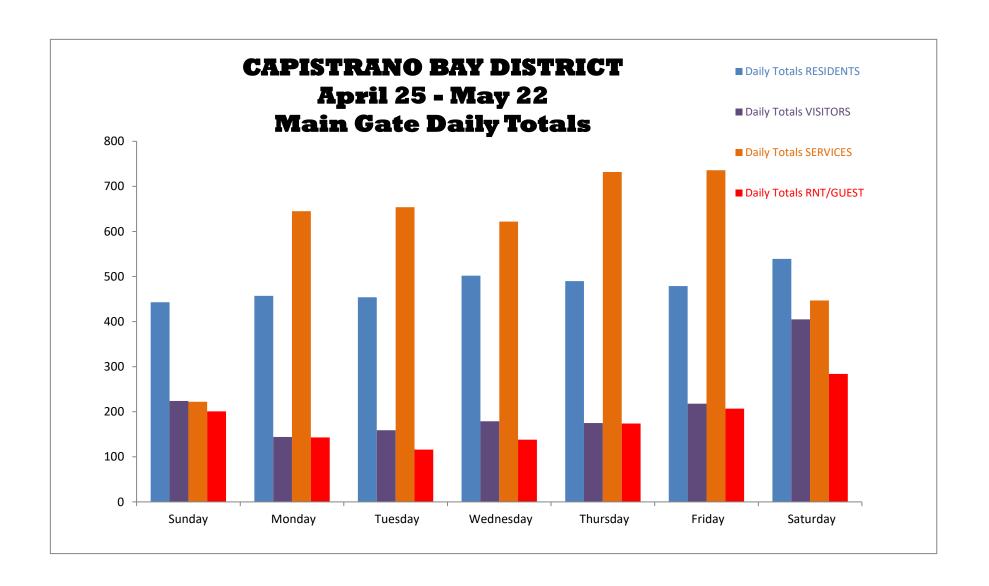

# CAPISTRANO BAY DISTRICT Gate Activity Report April 25 - May 22

|                            | SUNDAY | MONDAY | TUESDAY | WEDNESDAY | THURSDAY | FRIDAY | SATURDAY                                       | Grand Totals |
|----------------------------|--------|--------|---------|-----------|----------|--------|------------------------------------------------|--------------|
|                            |        |        |         |           |          |        |                                                |              |
| Day Shift - 0600 to 1400   |        |        |         |           |          |        |                                                |              |
| Residents                  | 171    | 156    | 139     | 126       | 121      | 165    | 196                                            |              |
| Visitors                   | 102    | 58     | 46      | 53        | 46       | 47     | 150                                            |              |
| Services                   | 125    | 518    | 502     | 478       | 582      | 527    | 245                                            |              |
| Rnt/Guest                  | 90     | 45     | 45      | 23        | 44       | 56     | 111                                            |              |
| Day Shift - Totals         | 488    | 777    | 732     | 680       | 793      | 795    | 702                                            | 4967         |
| Swing Shift - 1400 to 2200 |        |        |         |           |          |        |                                                |              |
| Residents                  | 241    | 271    | 295     | 350       | 332      | 287    | 315                                            |              |
| /isitors                   | 117    | 76     | 92      | 116       | 101      | 133    | 208                                            |              |
| Services                   | 88     | 118    | 143     | 135       | 137      | 185    | 171                                            |              |
| Rnt/Guest                  | 100    | 84     | 71      | 115       | 129      | 143    | 164                                            |              |
| Swing Shift - Totals       | 546    | 549    | 601     | 716       | 699      | 748    | 858                                            | 4717         |
|                            |        |        |         |           |          |        |                                                |              |
| Grave Shift - 2200 to 0600 |        |        |         |           |          |        |                                                |              |
| Residents                  | 31     | 30     | 20      | 26        | 37       | 27     | 28                                             |              |
| /isitors                   | 5      | 10     | 21      | 10        | 28       | 38     | 47                                             |              |
| Services                   | 9      | 9      | 9       | 9         | 13       | 24     | 31                                             |              |
| Rnt/Guest                  | 11     | 14     | 0       | 0         | 1        | 8      | 9                                              |              |
| Grave Shift - Totals       | 56     | 63     | 50      | 45        | 79       | 97     | 115                                            | 489          |
|                            |        |        |         |           |          |        | <u>.                                      </u> |              |
| Daily Totals               | 1090   | 1389   | 1383    | 1441      | 1571     | 1640   | 1675                                           | 10189        |
| Jany Totals                | 1090   | 1309   | 1303    | 1441      | 1071     | 1040   | 10/5                                           | 10109        |
| Daily Totals RESIDENTS     | 443    | 457    | 454     | 502       | 490      | 479    | 539                                            | 3364         |
| Daily Totals VISITORS      | 224    | 144    | 159     | 179       | 175      | 218    | 405                                            | 1504         |
| Daily Totals SERVICES      | 222    | 645    | 654     | 622       | 732      | 736    | 447                                            | 4058         |
| Daily Totals RNT/GUEST     | 201    | 143    | 116     | 138       | 174      | 207    | 284                                            | 1263         |