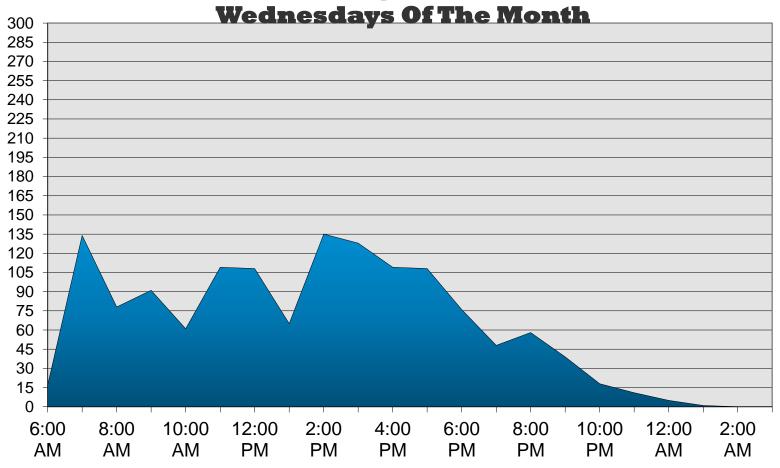

### **CAPISTRANO BAY DISTRICT**

**April 25 - May 22** 

Main Gate Hourly Traffic Flow On All